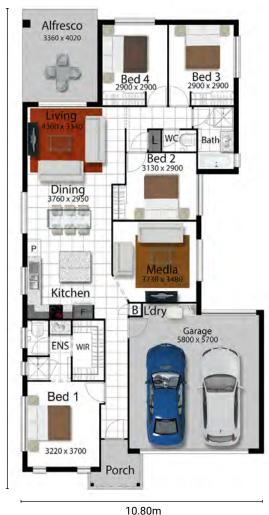

## THE WYONG | NORTH QLD

## PACKAGE INCLUDES:

- 25 Years structural guarantee\*
- Persona Specification
- Three point termite protection
- Split system air-conditioning
- Security screens to all windows and entry doors
- · Key locks to windows and external doors
- Custom made kitchen by MODULINE
- Premium cooking appliances with 5 year warranty
- Luxury 5 star tapware
- High gloss vanities to ensuite and bathroom
- Superior tiles to porch, entry, living and wet areas
- Quality carpet to all bedrooms, robes and media
- Auto remote control double garage
- 6.5 star plus energy rating
- R2.5 ceiling insulation
- Ventilated eaves
- NBN connection
- SOLAR ready
- TV antenna
- Wall mount clothesline
- Rendered letterbox
- Stone aggregate driveway
- Facade shown not included

## freshhomes.com.au

Plan and images are for illustration only. All elevations are masonry block with painted architectural textured coating. Brick finishes apply to SEQ only. Floor plan and elevation as shown in this brochure are artists impressions only and do not form any part of the contract to build. Standard plans and specifications take precedence over any design, elevation or brochure. These designs are exclusively the property of Fresh Homes and as such as copyright. QBCC1088603. Prices may change without notice. \*Applies to building structure only.