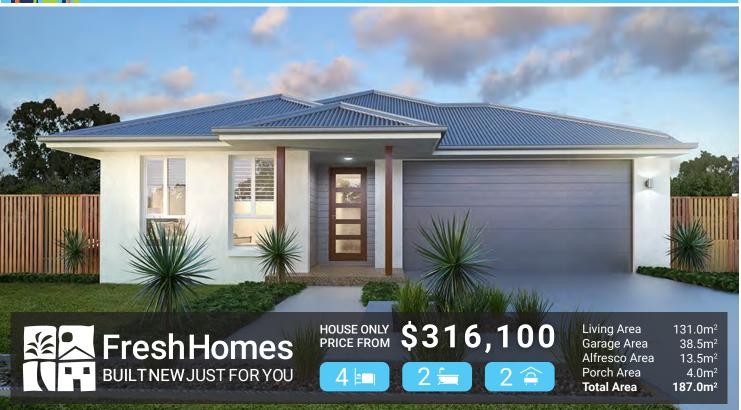

## THE WYONG | NORTH QLD

## PACKAGE INCLUDES:

- 25 Years structural guarantee\*
- Persona Specification
- Three point termite protection
- Split system air-conditioning
- Security screens to all windows and entry doors
- · Key locks to windows and external doors
- Custom made kitchen by MODULINE
- Premium cooking appliances with 5 year warranty
- Luxury 5 star tapware
- High gloss vanities to ensuite and bathroom
- Superior tiles to porch, entry, living and wet areas
- Quality carpet to all bedrooms, robes and media
- Auto remote control double garage
- 6.5 star plus energy rating
- R2.5 ceiling insulation
- Ventilated eaves
- NBN connection
- SOLAR ready
- TV antenna
- Wall mount clothesline
- Rendered letterbox
- Stone aggregate driveway
- Facade shown not included

Brisbane | Ipswich | Gold Coast | Sunshine Coast | Townsville

## freshhomes.com.au

Plan and images are for illustration only. All elevations are masonry block with painted architectural textured coating. Brick finishes apply to SEQ only. Floor plan and elevation as shown in this brochure are artists impressions only and do not form any part of the contract to build. Standard plans and specifications take precedence over any design, elevation or brochure. These designs are exclusively the property of Fresh Homes and as such as copyright. QBCC1088603. Prices may change without notice. \*Applies to building structure only.