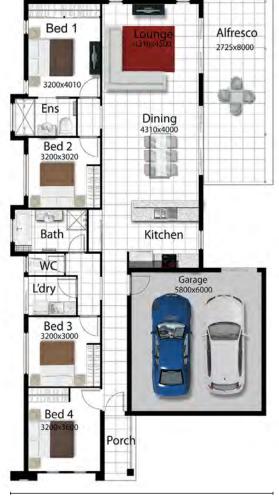

## THE WILLOWBROOK 203 | NORTH QLD

11.40m

20.80m

Brisbane | Ipswich | Gold Coast | Sunshine Coast | Townsville

freshhomes.com.au