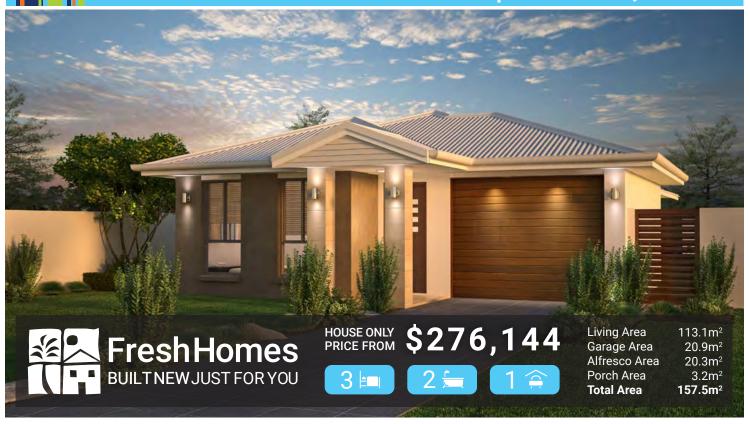

## THE WILLOWBREEZE 3B SG | NORTH QLD

## **PACKAGE INCLUDES:**

- 25 Years structural guarantee\*
- Subject to covenant
- · Split system air-conditioning
- · Feature tile to front piers for covenant
- Security screens and key locks to all windows and doors
- · Custom made kitchen by MODULINE
- Premium TECHNIKA cooking appliances
- Tiles to porch, entry, dining, living and wet areas
- Carpet to bedrooms and robes
- Designer tapware
- 2 pac pre-made vanities to ensuite and bathroom
- Three point termite protection
- Auto remote control double garage
- Smooth render
- NBN connection
- SOLAR ready
- TV antenna
- Wall mount clothesline
- Rendered letterbox
- · Stone aggregate driveway