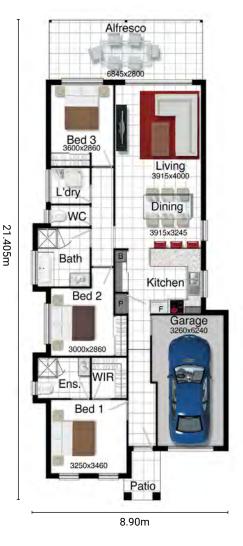

## THE WILLOWBREEZE 3B SG | NORTH QLD

## **PACKAGE INCLUDES:**

- 25 Years structural guarantee\*
- Subject to covenant
- · Split system air-conditioning
- · Feature tile to front piers for covenant
- Security screens and key locks to all windows and doors
- · Custom made kitchen by MODULINE
- Premium TECHNIKA cooking appliances
- Tiles to porch, entry, dining, living and wet areas
- Carpet to bedrooms and robes
- Designer tapware
- 2 pac pre-made vanities to ensuite and bathroom
- Three point termite protection
- Auto remote control double garage
- Smooth render
- NBN connection
- SOLAR ready
- TV antenna
- Wall mount clothesline
- Rendered letterbox
- · Stone aggregate driveway