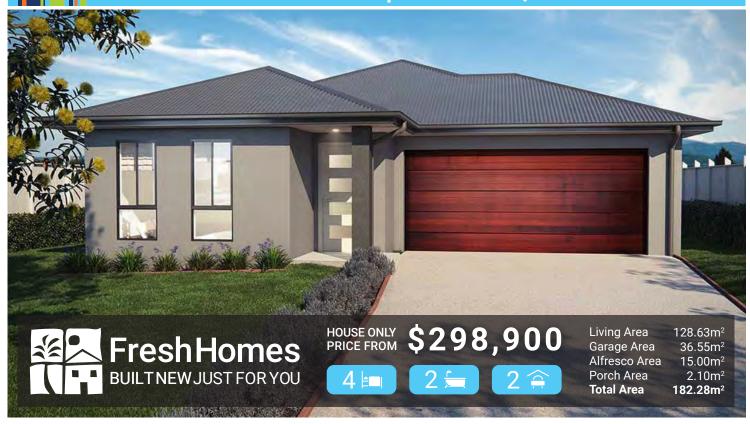

## THE WARATAH 185 | NORTH QLD

## **PACKAGE INCLUDES:**

- 25 Years structural guarantee\*
- Three Point termite protection
- · Air-conditioning throughout
- · Colorbond roof, gutters & fascia
- · Security screens to windows & sliding glass doors
- · Key locks to windows
- · Tiles to porch
- Quality tiles and carpet
- Stunning stone bench tops to kitchen
- TECHNIKA quality cooking appliances
- Tiled niche to ensuite and bathroom
- · Handrail showers to ensuite and bathroom
- Soft close vanity cupboards
- Polished edge mirrors to ensuite and bathroom
- · LED lighting
- NBN connection
- TV antenna
- · SOLAR ready
- Ventilated eaves for cooler home
- Double remote controlled garage
- R2.5 Ceiling insulation
- C1 wind ratings
- · Wall mount clothesline
- Rendered letterbox
- Stone aggregate driveway