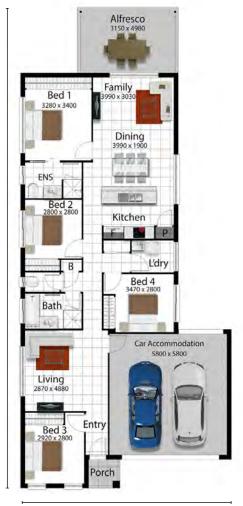

## THE WARATAH 185 | NORTH QLD





## 10.40m

## **PACKAGE INCLUDES:**

- 25 Years structural guarantee\*
- Three Point termite protection
- · Air-conditioning throughout
- · Colorbond roof, gutters & fascia
- · Security screens to windows & sliding glass doors
- · Key locks to windows
- · Tiles to porch
- Quality tiles and carpet
- Stunning stone bench tops to kitchen
- TECHNIKA quality cooking appliances
- Tiled niche to ensuite and bathroom
- · Handrail showers to ensuite and bathroom
- Soft close vanity cupboards
- Polished edge mirrors to ensuite and bathroom
- · LED lighting
- NBN connection
- TV antenna
- · SOLAR ready
- Ventilated eaves for cooler home
- Double remote controlled garage
- R2.5 Ceiling insulation
- C1 wind ratings
- · Wall mount clothesline
- Rendered letterbox
- Stone aggregate driveway





Brisba