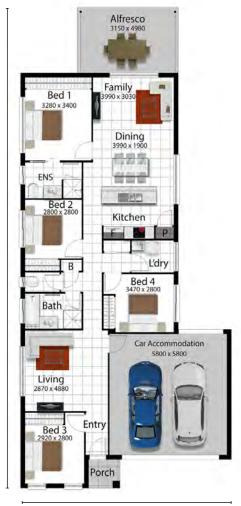

## THE WARATAH 185 | NORTH QLD





## 10.40m

## **PACKAGE INCLUDES:**

- 25 Years structural guarantee\*
- Three Point termite protection
- · Air-conditioning throughout
- · Colorbond roof, gutters & fascia
- · Security screens to windows & sliding glass doors
- · Key locks to windows
- · Tiles to porch
- · Quality tiles and carpet
- Stunning stone bench tops to kitchen
- TECHNIKA quality cooking appliances
- Tiled niche to ensuite and bathroom
- · Handrail showers to ensuite and bathroom
- Soft close vanity cupboards
- Polished edge mirrors to ensuite and bathroom
- · LED lighting
- NBN connection
- TV antenna
- · SOLAR ready
- Ventilated eaves for cooler home
- Double remote controlled garage
- R2.5 Ceiling insulation
- C1 wind ratings
- · Wall mount clothesline
- Rendered letterbox
- Stone aggregate driveway





Bris