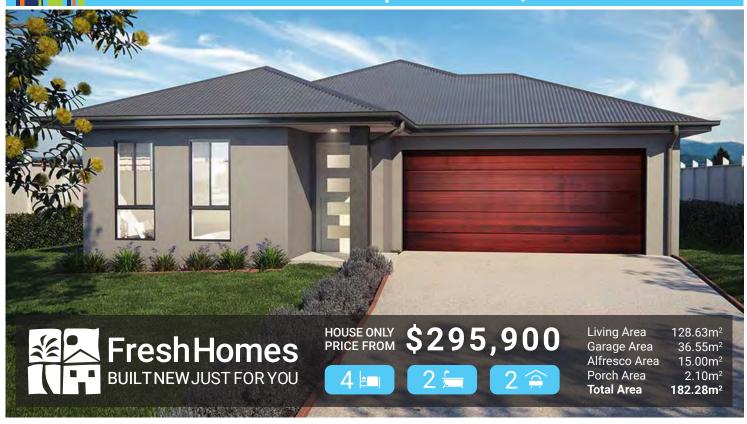

## THE WARATAH 185 | NORTH QLD

## **PACKAGE INCLUDES:**

- 25 Years structural guarantee\*
- Three Point termite protection
- · Air-conditioning throughout
- · Colorbond roof, gutters & fascia
- · Security screens to windows & sliding glass doors
- · Key locks to windows
- · Tiles to porch
- · Quality tiles and carpet
- Stunning stone bench tops to kitchen
- TECHNIKA quality cooking appliances
- Tiled niche to ensuite and bathroom
- · Handrail showers to ensuite and bathroom
- Soft close vanity cupboards
- Polished edge mirrors to ensuite and bathroom
- · LED lighting
- NBN connection
- TV antenna
- · SOLAR ready
- Ventilated eaves for cooler home
- Double remote controlled garage
- R2.5 Ceiling insulation
- C1 wind ratings
- · Wall mount clothesline
- Rendered letterbox
- Stone aggregate driveway