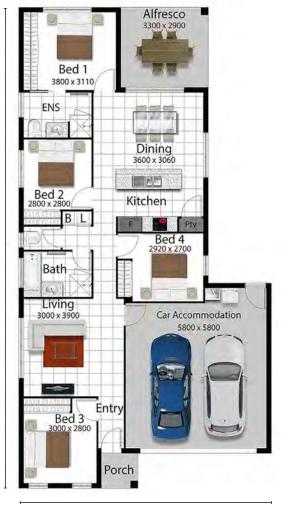

## THE WARATAH 165 | NORTH QLD





## 10.40m

## **PACKAGE INCLUDES:**

- 25 Years structural guarantee\*
- Air-conditioning throughout
- · Key locks to windows
- · Security screens to windows & sliding glass doors
- CUSTOM made kitchen by MODULINE
- Elegant stone bench tops
- TECHNIKA quality cooking appliances
- Tiled niche to ensuite & bathroom
- Polished edge mirrors
- Handrail showers to ensuite and bathroom
- Designer tapware
- · Magnetic door catches
- · Quality carpet to bedrooms
- · Superior tiles to entry, living, family and wet areas
- · Tiles to porch
- Ceiling fan to alfresco
- LED lighting
- SOLAR ready
- NBN connection
- Double remote controlled garage
- R2.5 Ceiling insulation
- 3 Point termite protection
- · Wall mount clothesline
- Rendered letterbox
- Stone aggregate driveway





Brisbane | Ipswich | G