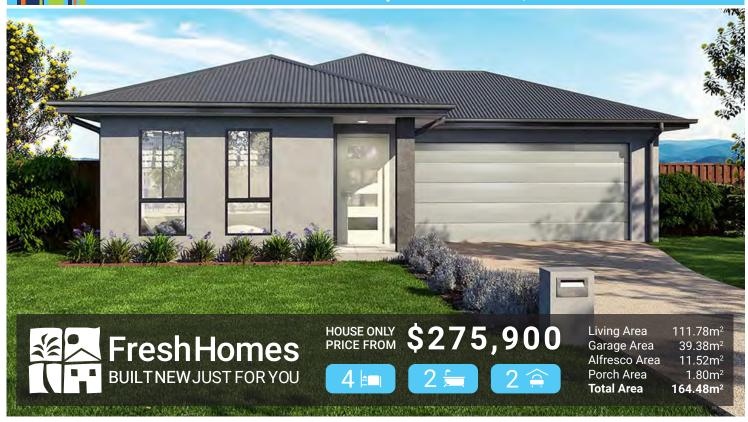

## THE WARATAH 165 | NORTH QLD

## **PACKAGE INCLUDES:**

- 25 Years structural guarantee\*
- Air-conditioning throughout
- · Key locks to windows
- · Security screens to windows & sliding glass doors
- CUSTOM made kitchen by MODULINE
- Elegant stone bench tops
- TECHNIKA quality cooking appliances
- Tiled niche to ensuite & bathroom
- Polished edge mirrors
- Handrail showers to ensuite and bathroom
- Designer tapware
- · Magnetic door catches
- · Quality carpet to bedrooms
- · Superior tiles to entry, living, family and wet areas
- · Tiles to porch
- Ceiling fan to alfresco
- LED lighting
- SOLAR ready
- NBN connection
- Double remote controlled garage
- R2.5 Ceiling insulation
- 3 Point termite protection
- · Wall mount clothesline
- Rendered letterbox
- Stone aggregate driveway