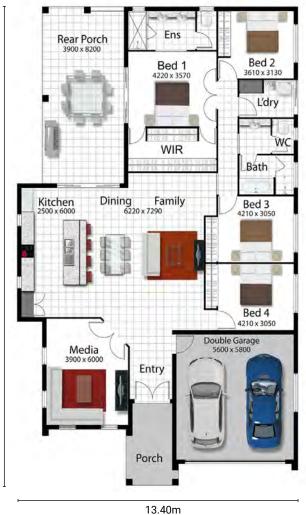

## THE THREDBO | NORTH QLD all and the second A SAN MARK Warning - Allerong HOUSE ONLY \$393,739 Living Area 186.7m<sup>2</sup> FreshHomes PRICE FROM Garage Area 35.36m<sup>2</sup> Alfresco Area 32.0m<sup>2</sup> **BUILT NEW JUST FOR YOU** Porch Area 6.2m<sup>2</sup> 4 Ê **Total Area** 261.50m<sup>2</sup>