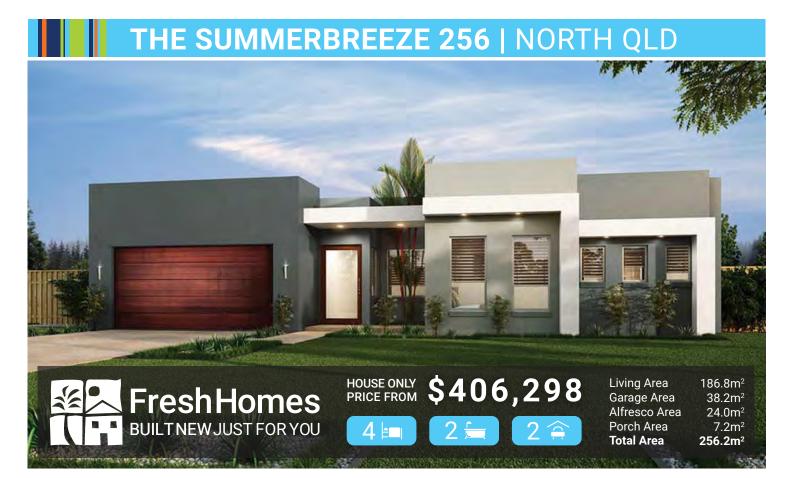

## PACKAGE INCLUDES:

- 25 Years structural guarantee\*
- Persona inclusions
- Panasonic Split system air-conditioning
- 2.7m high ceilings and 1.2m wide entry door
- Security screens and key locks to windows
- Custom made kitchen by MODULINE
- TECHNIKA cooking appliances with 5 years warranty
- Double island bench with waterfall ends
- Custom pantry with cupboards, bench and square sink
- Stunning stone bench tops to kitchen
- Superior tiles to porch, living, dining, halls and wet areas
- Quality carpet to bedrooms, robes and lounge and media
- Double basin vanity to ensuite
- · Hi-gloss vanity to bathroom with soft close drawers
- Freestanding bath tub to ensuite
- Luxury designer tapware
- Custom cabinetry to laundry
- Smooth render
- SOLAR ready
- TV Antenna
- NBN connection
- LED down lights
- Heat pump HWS
- Wall mount clothesline
- Rendered letterbox
- Outdoor kitchen not included
- Facade shown not included