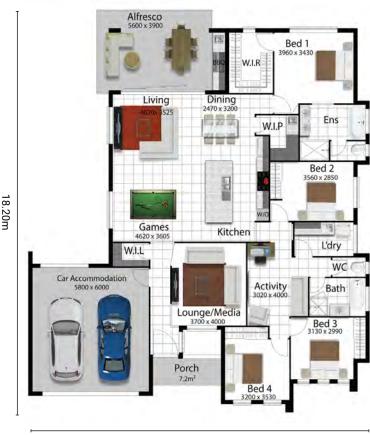

17.00m

## PACKAGE INCLUDES:

- 25 Years structural guarantee\*
- Persona inclusions
- Panasonic Split system air-conditioning
- 2.7m high ceilings and 1.2m wide entry door
- Security screens and key locks to windows
- Custom made kitchen by MODULINE
- TECHNIKA cooking appliances with 5 years warranty
- Double island bench with waterfall ends
- Custom pantry with cupboards, bench and square sink
- Stunning stone bench tops to kitchen
- Superior tiles to porch, living, dining, halls and wet areas
- Quality carpet to bedrooms, robes and lounge and media
- Double basin vanity to ensuite
- · Hi-gloss vanity to bathroom with soft close drawers
- Freestanding bath tub to ensuite
- Luxury designer tapware
- Custom cabinetry to laundry
- Smooth render
- SOLAR ready
- TV Antenna
- NBN connection