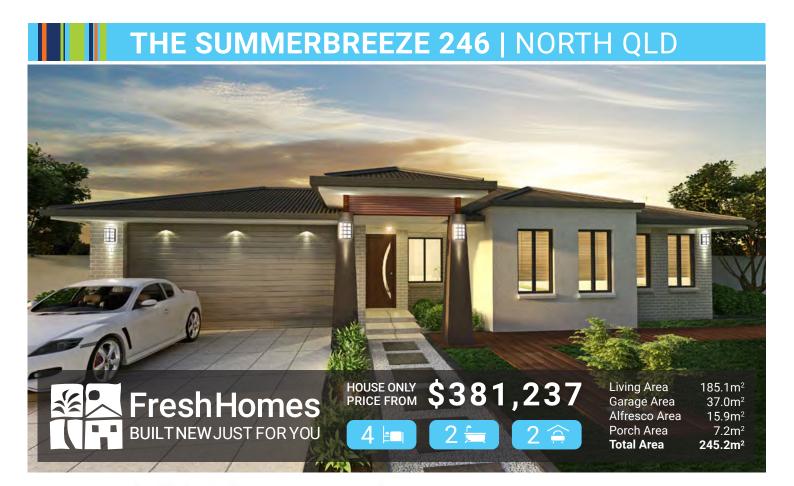

## PACKAGE INCLUDES:

- 25 Years structural guarantee\*
- 7 star plus energy efficiency
- · Split system air-conditioning throughout
- Security screens throughout
- Key locks to all windows
- Quality carpet and tiles
- CUSTOM made kitchen by MODULINE
- Stunning stone bench tops to kitchen
- TECHNIKA quality cooking appliances
- Hi-gloss vanities with soft close draws
- Designer tap ware
- His and hers walk-in robes
- NBN connection and TV antenna
- SOLAR Ready
- LED down lights
- Heat pump HWS
- R2.5 ceiling insulation
- Ventilated eaves for a cooler home
- Colorbond roof, gutter and fascias
- Smooth render
- · Wall mounted clothesline
- Rendered letterbox
- Stone aggregate driveway
- Facade shown not included