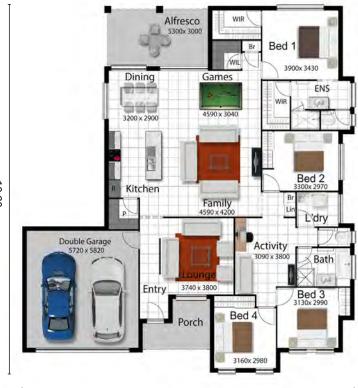

## 17.00m

## PACKAGE INCLUDES:

- 25 Years structural guarantee\*
- 7 star plus energy efficiency
- · Split system air-conditioning throughout
- Security screens throughout
- Key locks to all windows
- Quality carpet and tiles
- CUSTOM made kitchen by MODULINE
- Stunning stone bench tops to kitchen
- TECHNIKA quality cooking appliances
- Hi-gloss vanities with soft close draws
- Designer tap ware
- His and hers walk-in robes
- NBN connection and TV antenna
- SOLAR Ready
- LED down lights
- Heat pump HWS
- R2.5 ceiling insulation
- Ventilated eaves for a cooler home
- Colorbond roof, gutter and fascias
- Smooth render
- · Wall mounted clothesline
- Rendered letterbox
- Stone aggregate driveway
- Facade shown not included



## Brisbane | Ipswich | Gold Coast | Sunshine Coast | Townsville