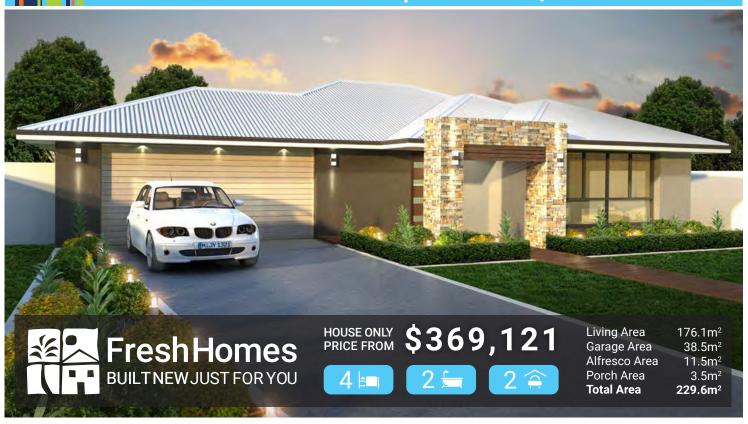

## THE SANTA MONICA | NORTH QLD

## **PACKAGE INCLUDES:**

- 25 Years structural guarantee\*
- · PANASONIC split system air conditioning throughout
- · Security screens to all windows and doors
- · Key locks to windows
- CUSTOM made kitchen by MODULINE
- Stunning stone bench tops
- TECHNIKA appliances with 5 year warranty
- Designer luxury tap ware
- Tiles to porch
- Fan to alfresco
- · Superior tiles to entry, kitchen, dining and wet areas
- · Quality carpet to lounge, bedrooms and robes
- · Ceiling insulation
- Ventilated eaves
- Three point termite protection
- Smooth render
- SOLAR ready
- NBN connection
- TV antenna
- LED downlights
- Rendered letterbox
- Wall mount clothesline
- · Facade not included
- NCC included
- Stone aggregate driveway