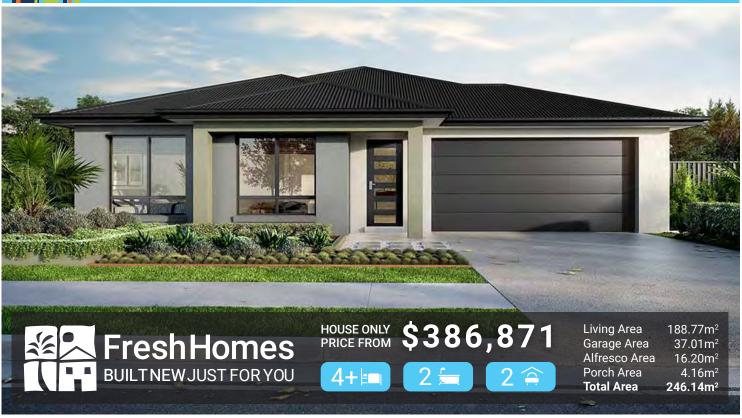

## THE SANDTREE 246 | NORTH QLD

## **PACKAGE INCLUDES:**

- 25 Years structural guarantee\*
- Persona Specification
- 2.7m high ceilings
- · Split system air-conditioning throughout
- Security screens and key locks to windows
- Custom made kitchen by MODULINE
- Bulkhead to overheads in kitchen
- Elegant stone bench tops to kitchen
- Pot draws to kitchen
- Custom made cabinetry to walk-in pantry
- TECHNIKA cooking appliances with 5 years warranty
- Superior tiles and carpet
- Tiles to alfresco and porch
- Custom made his and hers vanity to ensuite
- · Custom made laundry cabinetry
- Designer tapware
- SOLAR ready
- NBN connection/TV Antenna
- LED down lights
- Smooth render
- · Ventilated eaves and ceiling insulation
- Three point termite protection
- C1 wind rating/ S class soil
- 6.5 star plus energy rating
- Wall mount clothesline
- · Rendered letterbox
- Stone aggregate driveway

13.50m

Brisbane | Ipswich | Gold Coast | Sunshine Coast | Townsville

freshhomes.com.au