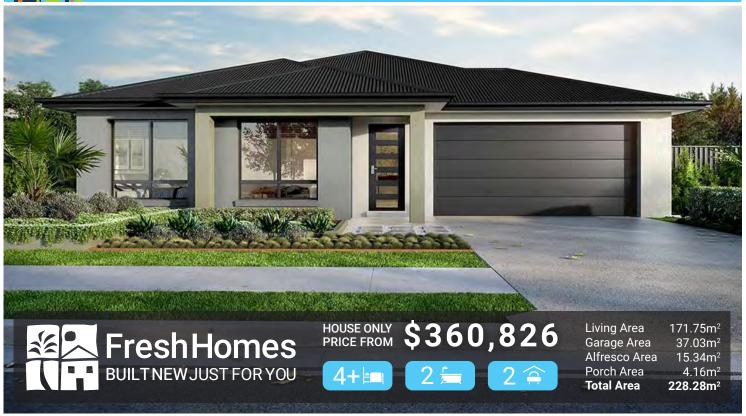

## THE SANDTREE 228 - STUDY | NORTH QLD

## **PACKAGE INCLUDES:**

- 25 Years structural guarantee\*
- Persona Specification
- · Panasonic split system air-conditioning
- 1.2m stained timber entry door
- Security screens to windows and glass sliding doors
- Key locks to windows and glass sliding doors
- Custom made kitchen by MODULINE
- TECHNIKA cooking appliances with 5 years warranty
- Elegant stone bench tops to kitchen
- Quality tiles to porch, entry, living, activity and wet areas
- Carpet to media, all bedrooms and robes
- · Designer tapware
- Custom made laundry cabinetry
- Three point termite protection
- SOLAR ready
- TV Antenna
- NBN connection
- LED lighting
- Ventilated eaves and ceiling insulation
- 6.5 star energy rating
- M class soil classification
- NCC included
- · Wall mount clothesline
- Rendered letterbox
- Stone aggregate driveway
- C1 wind rating