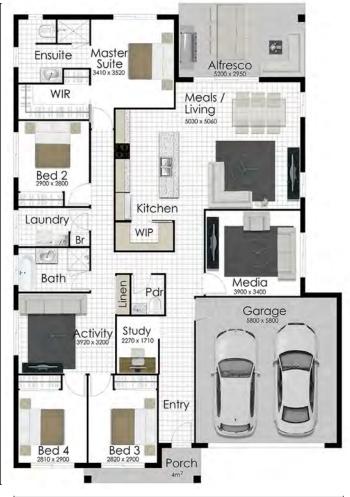

## THE SANDTREE 228 - STUDY | NORTH QLD





## 13.50m

## **PACKAGE INCLUDES:**

- 25 Years structural guarantee\*
- Persona Specification
- · Panasonic split system air-conditioning
- 1.2m stained timber entry door
- Security screens to windows and glass sliding doors
- Key locks to windows and glass sliding doors
- Custom made kitchen by MODULINE
- TECHNIKA cooking appliances with 5 years warranty
- Elegant stone bench tops to kitchen
- Quality tiles to porch, entry, living, activity and wet areas
- Carpet to media, all bedrooms and robes
- · Designer tapware
- Custom made laundry cabinetry
- Three point termite protection
- SOLAR ready
- TV Antenna
- NBN connection
- LED lighting
- Ventilated eaves and ceiling insulation
- 6.5 star energy rating
- M class soil classification
- NCC included
- · Wall mount clothesline
- Rendered