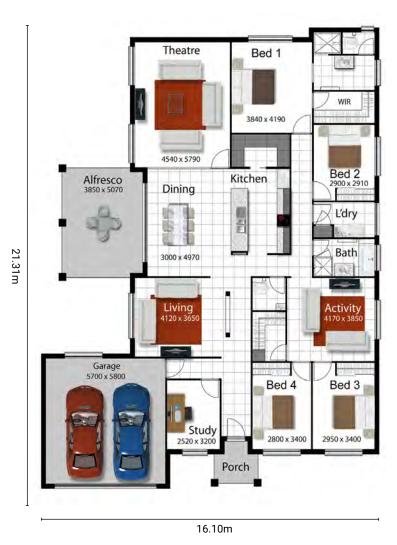

## THE SANDALWOOD | NORTH QLD

## PACKAGE INCLUDES:

- 25 Years structural guarantee\*
- Persona Specification
- 2.7 high ceilings
- Split system air-conditioning
- Security screens throughout
- Locks to all windows
- Custom made kitchen by MODULINE
- TECHNIKA cooking appliances with 5 years warranty
- Luxury tapware
- Luxury carpet and superior tiles
- · Ventilated eaves and ceiling insulation
- Three point termite protection
- Smooth render
- C1 wind rating
- Tiles to alfresco and porch
- SOLAR ready
- NBN connection/TV antenna
- LED down lights
- Wall mount clothesline
- Rendered letterbox
- Stone aggregate driveway
- Facade upgrade not included