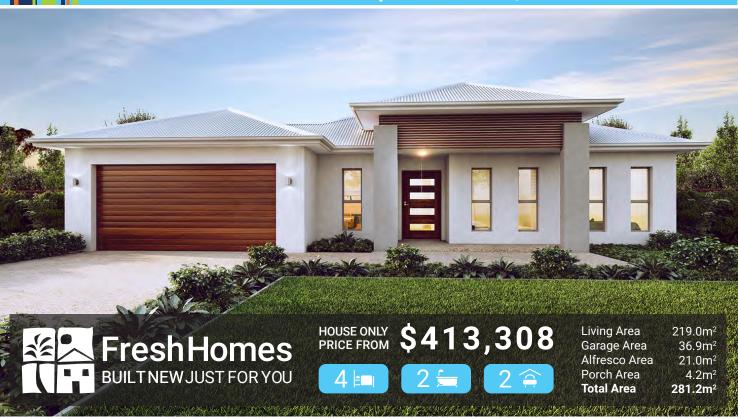

## THE SANDALWOOD | NORTH QLD

## PACKAGE INCLUDES:

- 25 Years structural guarantee\*
- Persona Specification
- 2.7 high ceilings
- Split system air-conditioning
- Security screens throughout
- Locks to all windows
- Custom made kitchen by MODULINE
- TECHNIKA cooking appliances with 5 years warranty
- Luxury tapware
- Luxury carpet and superior tiles
- · Ventilated eaves and ceiling insulation
- Three point termite protection
- Smooth render
- C1 wind rating
- Tiles to alfresco and porch
- SOLAR ready
- NBN connection/TV antenna
- LED down lights
- Wall mount clothesline
- Rendered letterbox
- Stone aggregate driveway
- Facade upgrade not included