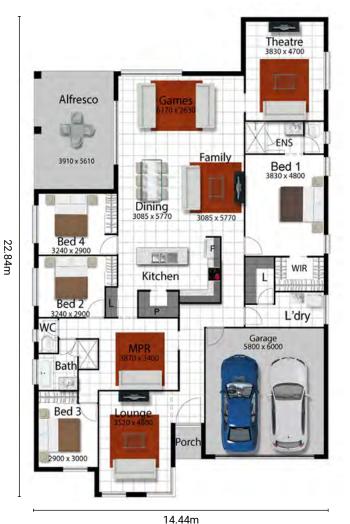

## THE RIVIERA | NORTH QLD

## **PACKAGE INCLUDES:**

- 25 Years structural guarantee\*
- Persona Specification
- 2.7 high ceilings
- · Panasonic split system air-conditioning
- Stunning stone bench tops to kitchen
- · Custom made kitchen by MODULINE
- TECHNIKA cooking appliances with 5 years warranty
- Luxury carpet and superior tiles
- Designer tapware
- Tiles to alfresco and porch
- Security screens throughout
- · Locks to all windows
- SOLAR ready
- NBN connection/TV antenna
- · LED down lights
- Smooth render
- · Ventilated eaves and ceiling insulation
- C1 wind rating
- Three point termite protection
- Wall mount clothesline
- Rendered letterbox
- Stone aggregate driveway