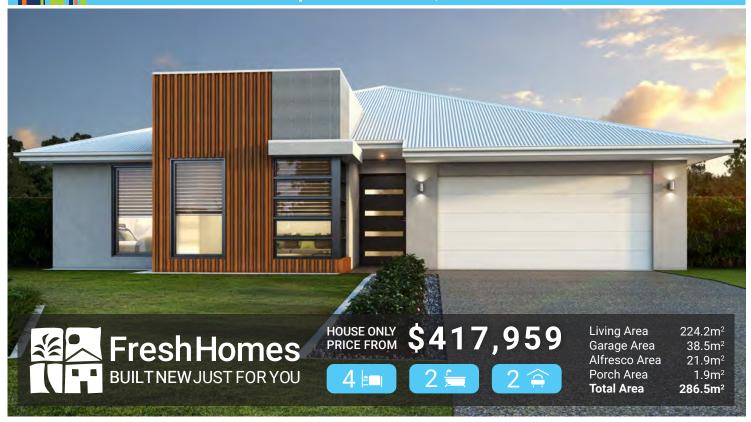

## THE RIVIERA | NORTH QLD

## **PACKAGE INCLUDES:**

- 25 Years structural guarantee\*
- Persona Specification
- 2.7 high ceilings
- · Panasonic split system air-conditioning
- Stunning stone bench tops to kitchen
- · Custom made kitchen by MODULINE
- TECHNIKA cooking appliances with 5 years warranty
- Luxury carpet and superior tiles
- Designer tapware
- Tiles to alfresco and porch
- Security screens throughout
- · Locks to all windows
- SOLAR ready
- NBN connection/TV antenna
- · LED down lights
- Smooth render
- · Ventilated eaves and ceiling insulation
- C1 wind rating
- Three point termite protection
- Wall mount clothesline
- Rendered letterbox
- Stone aggregate driveway