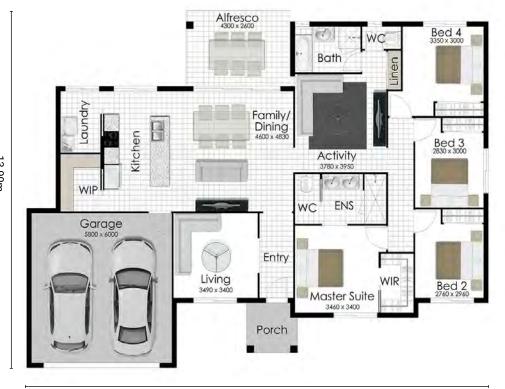

## Т

## THE PILBARA | NORTH QLD





## 19.10m

## **PACKAGE INCLUDES:**

- 25 Years structural guarantee\*
- Split system air-conditioning
- SOLAR ready
- 7 star plus energy efficiency
- C2 wind ratings
- R2.5 ceiling insulation
- Ventilated eaves
- · Superior tiles and quality carpet
- Luxury tap ware
- Stunning stone bench tops to kitchen
- Walk-in pantry
- · Tiles to porch
- Colorbond roof, gutters and fascia
- 75m<sup>2</sup> stone aggregate driveway
- Rendered letterbox
- Wall mount clothesline
- · Smooth render
- · NBN connection
- Heat pump HWS
- · LED downlights
- Facade shown not included





Brisbane | Ipswich | Gold Coast | Sunshine Coast | Townsville

freshhomes.com.au