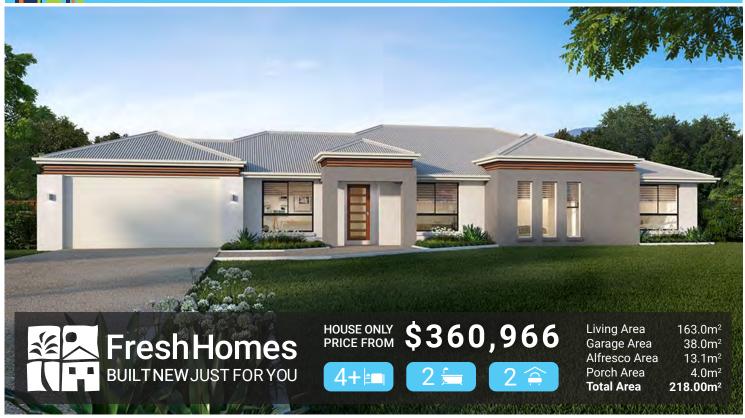

## THE PILBARA | NORTH QLD

## **PACKAGE INCLUDES:**

- 25 Years structural guarantee\*
- Split system air-conditioning
- SOLAR ready
- 7 star plus energy efficiency
- C2 wind ratings
- R2.5 ceiling insulation
- Ventilated eaves
- · Superior tiles and quality carpet
- Luxury tap ware
- Stunning stone bench tops to kitchen
- Walk-in pantry
- · Tiles to porch
- Colorbond roof, gutters and fascia
- 75m<sup>2</sup> stone aggregate driveway
- Rendered letterbox
- Wall mount clothesline
- · Smooth render
- · NBN connection
- Heat pump HWS
- · LED downlights
- Facade shown not included