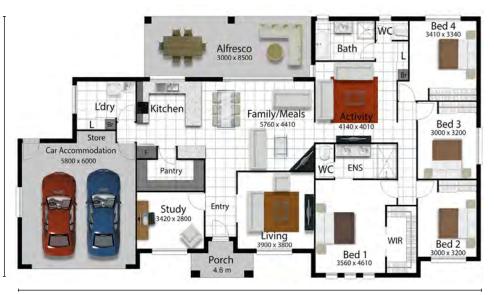

## THE PILBARA 282 | NORTH QLD





23.64m

## **PACKAGE INCLUDES:**

- 25 Years structural guarantee\*
- Persona Specification
- 1.2m wide entry door
- 2.7m high ceilings
- Panasonic split system air-conditioning with 5 years warranty
- Ventilated eaves and ceiling insulation
- Security screens and key window locks
- Custom made kitchen by MODULINE
- Stunning stone bench tops to kitchen
- TECHNIKA quality cooking appliances with 5 years warranty
- Superior tiles to porch, entry, family, meals, kitchen, activity and wet areas
- Carpet to study, living and media, all bedrooms and robes
- Luxury tapware
- Steel internal frames
- Three point termite protection
- 65m<sup>2</sup> stone aggregate driveway
- Rendered letterbox
- · Wall mount clothesline
- SOLAR Ready and NBN Connection
- TV Antenna and LED downlights
- Heat pump