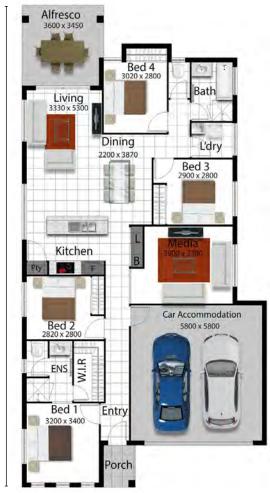

Living Area

Porch Area

**Total Area** 

Garage Area

Alfresco Area

133.22m<sup>2</sup>

36.26m<sup>2</sup>

12.8m<sup>2</sup>

4.22m<sup>2</sup>

185.88m<sup>2</sup>

- Tiled niche to ensuite and bathroom
- · Polished edge mirrors to ensuite and bathroom
- · Soft close vanity cupboards
- Three Point termite protection
- Colorbond roof, gutters & fascia
- · Key locks to windows
- Tiles to porch
- Magnetic door catches
- Ventilated eaves for cooler home
- R2.5 Ceiling insulation
- LED lighting
- NBN connection
- SOLAR ready
- Double remote controlled garage
- Wall mount clothesline
- Rendered letterbox
- Stone aggregate driveway
- Upgrade facade not included