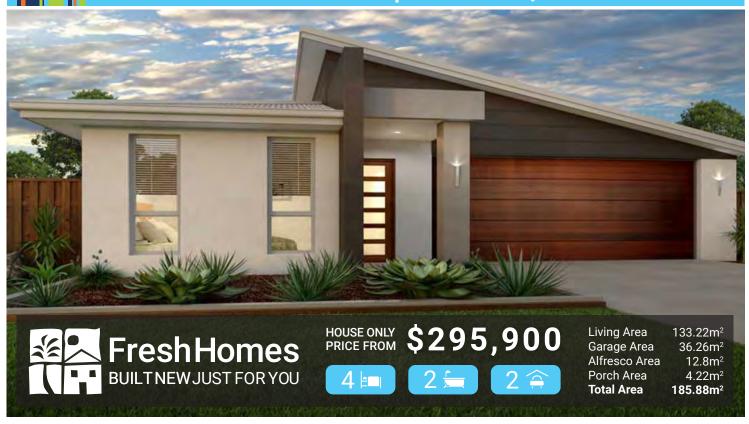

## THE PARKLANE 185 | NORTH QLD

## **PACKAGE INCLUDES:**

- 25 Years structural guarantee\*
- Feature entry door
- Colorbond roof, gutters and fascia
- · Air-conditioning throughout
- Security screens/key locks to windows
- · Superior tiles and quality carpet
- Custom made kitchen by MODULINE
- · Stunning stone bench tops to kitchen
- TECHNIKA cooking appliances with 5 years warranty
- Tiled niche to ensuite and bathroom
- · Polished edge mirrors to ensuite and bathroom
- · Soft close vanity cupboards
- Three Point termite protection
- Colorbond roof, gutters & fascia
- · Key locks to windows
- · Tiles to porch
- · Magnetic door catches
- · Ventilated eaves for cooler home
- R2.5 Ceiling insulation
- LED lighting
- NBN connection
- SOLAR ready
- Double remote controlled garage
- Wall mount clothesline
- Rendered letterbox
- Stone aggregate driveway
- Upgrade facade not included

20.65m

Brisbane | Ipswich | Gold Coast | Sunshine Coast | Townsville

freshhomes.com.au