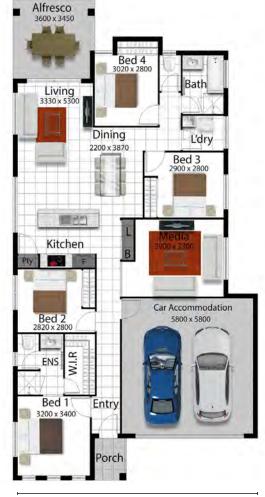

## THE PARKLANE 185 | NORTH QLD

## 10.80m

20.65m

Brisbane | Ipswich | Gold Coast | Sunshine Coast | Townsville

freshhomes.com.au