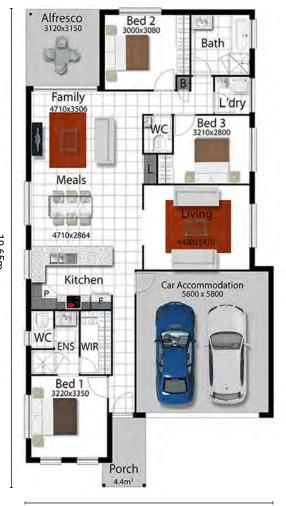

## THE PARKLANE 179 | NORTH QLD





## 10.50m

## **PACKAGE INCLUDES:**

- 25 Years structural guarantee\*
- · Split system air conditioning throughout
- · Security screens to entry and sliding glass doors
- · Security screens to all windows
- Superior tiles to porch, entry, family and wet areas
- Quality carpet to bedrooms, robes, living and media
- Custom made kitchen by MODULINE
- Premium cooking appliances
- Designer tap ware
- Gloss vanity to bathroom and ensuite
- NBN connection
- · SOLAR ready
- · Smooth render
- R2.5 ceiling insulation
- · Ventilated eaves for a cooler home
- Colorbond roof, gutters and fascias
- Double remote control garage
- Stone aggregate driveway
- Wall mount clothesline
- Rendered letterbox
- Excludes facade shown

TANIA NUSKE PH: 0438 745 312 tania.nuske@freshhomes.com.au





Brisbane | Ips