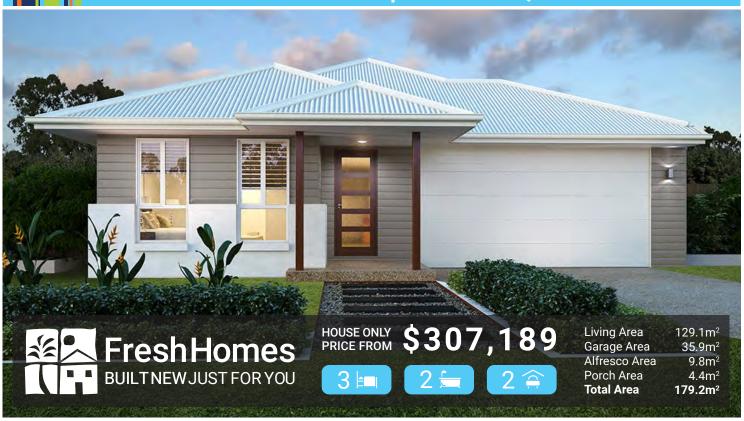

## THE PARKLANE 179 | NORTH QLD

## **PACKAGE INCLUDES:**

- 25 Years structural guarantee\*
- · Split system air conditioning throughout
- · Security screens to entry and sliding glass doors
- · Security screens to all windows
- Superior tiles to porch, entry, family and wet areas
- Quality carpet to bedrooms, robes, living and media
- Custom made kitchen by MODULINE
- Premium cooking appliances
- Designer tap ware
- Gloss vanity to bathroom and ensuite
- NBN connection
- · SOLAR ready
- · Smooth render
- R2.5 ceiling insulation
- · Ventilated eaves for a cooler home
- Colorbond roof, gutters and fascias
- Double remote control garage
- Stone aggregate driveway
- Wall mount clothesline
- Rendered letterbox
- Excludes facade shown