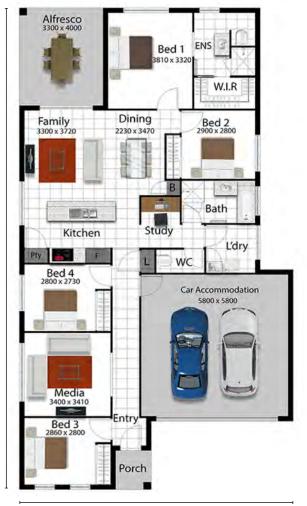

## THE MAYFAIR LIFESTYLE | NORTH QLD





## 10.80m

## **PACKAGE INCLUDES:**

- 25 Years structural guarantee\*
- · Lifestyle specification
- Air-conditioning throughout
- · Security screens to windows and sliding glass doors
- Key window locks
- . CUSTOM made kitchen by MODULINE
- Stunning stone bench tops to kitchen
- 900mm wide S/S and glass range hood
- TECHNIKA quality cooking appliances
- · Superior tiles and quality carpet
- · Tiles to porch
- Magnetic door catches
- Polished edge mirrors to bathroom and ensuite
- · Tiled niche to ensuite & bathroom
- · NBN connection
- TV Antenna
- LED lighting
- SOLAR ready
- R2.5 Ceiling insulation and ventilated eaves
- Double remote controlled garage
- · C1 wind rating
- · Wall mount clothesline
- · Rendered letterbox
- Stone aggregate driveway
- · Facade shown not included





Bri