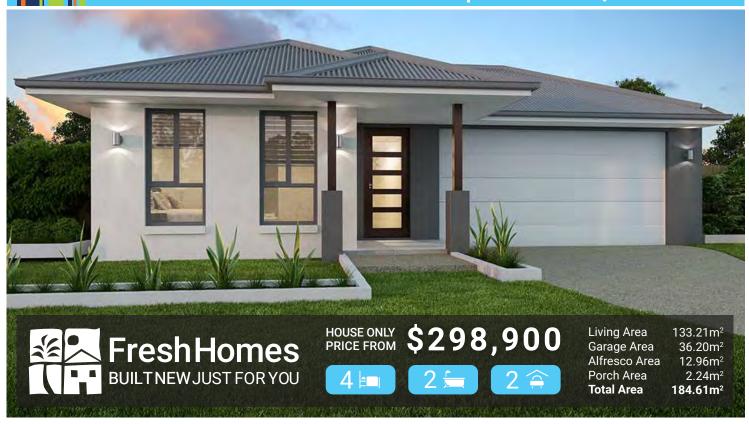

## **PACKAGE INCLUDES:**

- 25 Years structural guarantee\*
- · Lifestyle specification
- Air-conditioning throughout
- · Security screens to windows and sliding glass doors
- Key window locks
- . CUSTOM made kitchen by MODULINE
- Stunning stone bench tops to kitchen
- 900mm wide S/S and glass range hood
- TECHNIKA quality cooking appliances
- · Superior tiles and quality carpet
- · Tiles to porch
- Magnetic door catches
- Polished edge mirrors to bathroom and ensuite
- · Tiled niche to ensuite & bathroom
- · NBN connection
- TV Antenna
- LED lighting
- SOLAR ready
- R2.5 Ceiling insulation and ventilated eaves
- Double remote controlled garage
- · C1 wind rating
- · Wall mount clothesline
- · Rendered letterbox
- Stone aggregate driveway
- · Facade shown not included