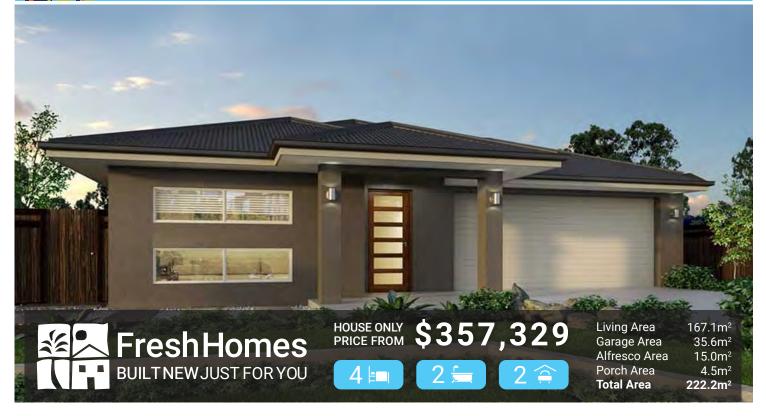

## THE MAYFAIR 222 | NORTH QLD

## **PACKAGE INCLUDES:**

- 25 Years structural guarantee\*
- Persona specification
- Split system air-conditioning throughout
- 1.2m wide glass feature entry door
- Stunning stone bench tops to kitchen
- Spacious walk-in pantry
- Custom made kitchen by MODULINE
- TECHNIKA cooking appliances with 5 years warranty
- · Security screens and key locks to windows
- Quality carpet and tiles throughout
- Tiled alfresco with ceiling fan
- · Tiles to porch
- Remote controlled panel lift garage door
- Colorbond roof, gutters and fascia
- · Smooth render
- Luxury tapware
- NBN connection
- SOLAR ready
- LED lighting
- C1 wind rating
- Three point termite protection
- M class soil
- Wall mount clothesline
- Rendered letterbox
- Stone aggregate driveway