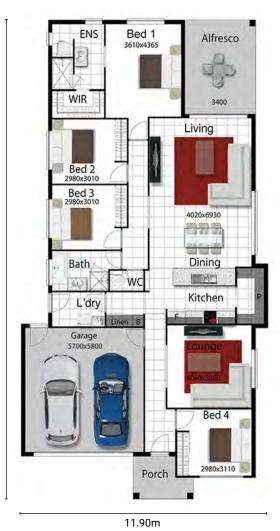

## THE MAYFAIR 222 | NORTH QLD





## **PACKAGE INCLUDES:**

- 25 Years structural guarantee\*
- Persona specification
- Split system air-conditioning throughout
- 1.2m wide glass feature entry door
- Stunning stone bench tops to kitchen
- Spacious walk-in pantry
- Custom made kitchen by MODULINE
- TECHNIKA cooking appliances with 5 years warranty
- · Security screens and key locks to windows
- Quality carpet and tiles throughout
- Tiled alfresco with ceiling fan
- · Tiles to porch
- Remote controlled panel lift garage door
- Colorbond roof, gutters and fascia
- · Smooth render
- Luxury tapware
- NBN connection
- SOLAR ready
- LED lighting
- C1 wind rating
- Three point termite protection
- M class soil
- Wall mount clothesline
- Rendered letterbox
- Stone aggregate driveway



Brisbane | Ipswich | Gold Coast | Sunshine C