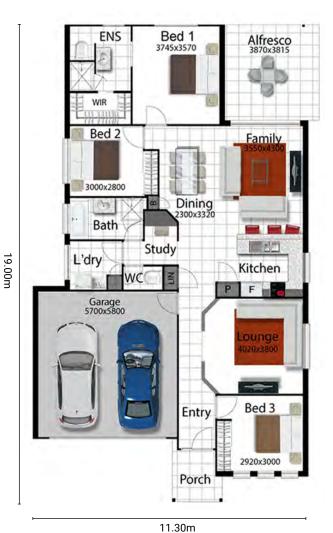

## THE MAYFAIR 185 | NORTH QLD





## **PACKAGE INCLUDES:**

- 25 Years structural guarantee\*
- Split system air-conditioning throughout
- Security screens to windows and entry doors
- · Key window locks
- Quality carpets to bedrooms, robes and media
- · Superior tiles to porch, hall, living and wet areas
- CUSTOM made kitchen by MODULINE
- TECHNIKA cooking appliances with 5 years warranty
- Luxury tapware
- 2 pac high gloss vanities to bathroom and ensuite
- Magnetic door catches
- · NBN connection
- TV Antenna
- SOLAR readv
- · Remote controlled panel lift garage door
- Colorbond roof, guttering and fascia
- Three point termite protection
- · Ventilated eaves for cooler home
- Insulation to ceiling
- Smooth render
- 6.5 plus star energy rating
- Wall mount clothesline
- Rendered letterbox
- Stone aggregate driveway