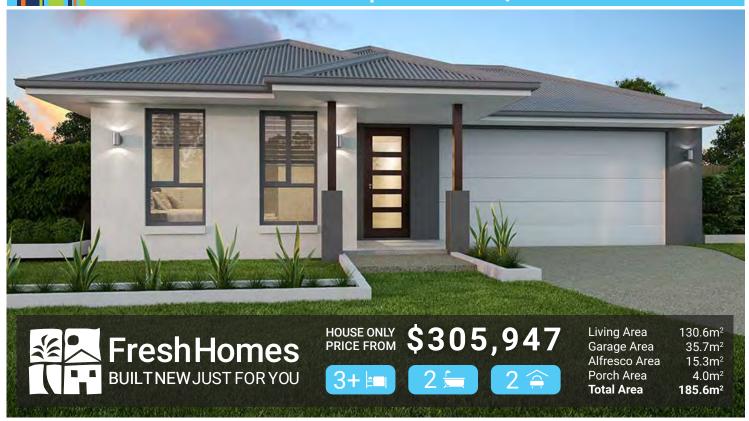

## THE MAYFAIR 185 | NORTH QLD





## **PACKAGE INCLUDES:**

- 25 Years structural guarantee\*
- Split system air-conditioning throughout
- Security screens to windows and entry doors
- · Key window locks
- Quality carpets to bedrooms, robes and media
- · Superior tiles to porch, hall, living and wet areas
- CUSTOM made kitchen by MODULINE
- TECHNIKA cooking appliances with 5 years warranty
- Luxury tapware
- 2 pac high gloss vanities to bathroom and ensuite
- Magnetic door catches
- · NBN connection
- TV Antenna
- SOLAR readv
- · Remote controlled panel lift garage door
- Colorbond roof, guttering and fascia
- Three point termite protection
- · Ventilated eaves for cooler home
- Insulation to ceiling
- Smooth render
- 6.5 plus star energy rating
- Wall mount clothesline
- Rendered letterbox
- Stone aggregate driveway