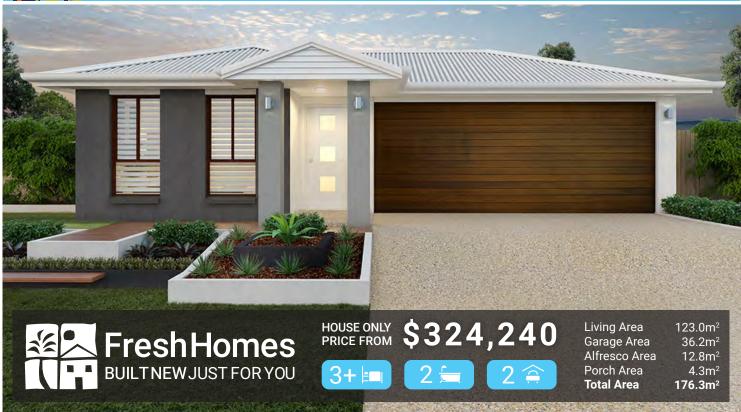

## THE MAYFAIR 176 | NORTH QLD

## **PACKAGE INCLUDES:**

- 25 Years structural guarantee\*
- · Persona specification
- · Split system air-conditioning throughout
- · Security screens throughout
- Key window locks
- Quality carpets to bedrooms, robes and media
- Superior tiles to porch, hall, living and wet areas
- CUSTOM made kitchen by MODULINE
- TECHNIKA cooking appliances with 5 years warranty
- · Luxury tapware
- 2 pac high gloss vanities to bathroom and ensuite
- · Magnetic door catches
- NBN connection
- TV Antenna
- · SOLAR ready
- Remote controlled panel lift garage door
- · Colorbond roof, guttering and fascia
- Three point termite protection
- Ventilated eaves for cooler home
- · Smooth render
- 6.5 plus star energy rating
- · Wall mount clothesline
- Rendered letterbox
- · Stone aggregate driveway