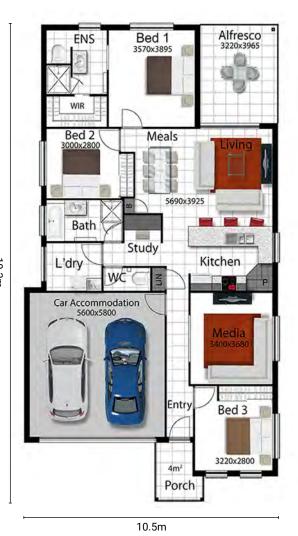

## THE MAYFAIR 176 | NORTH QLD





## **PACKAGE INCLUDES:**

- 25 Years structural guarantee\*
- · Persona specification
- · Split system air-conditioning throughout
- · Security screens throughout
- Key window locks
- Quality carpets to bedrooms, robes and media
- Superior tiles to porch, hall, living and wet areas
- CUSTOM made kitchen by MODULINE
- TECHNIKA cooking appliances with 5 years warranty
- · Luxury tapware
- 2 pac high gloss vanities to bathroom and ensuite
- · Magnetic door catches
- NBN connection
- TV Antenna
- · SOLAR ready
- Remote controlled panel lift garage door
- · Colorbond roof, guttering and fascia
- Three point termite protection
- Ventilated eaves for cooler home
- · Smooth render
- 6.5 plus star energy rating
- · Wall mount clothesline
- Rendered letterbox
- · Stone aggregate driveway





Bris