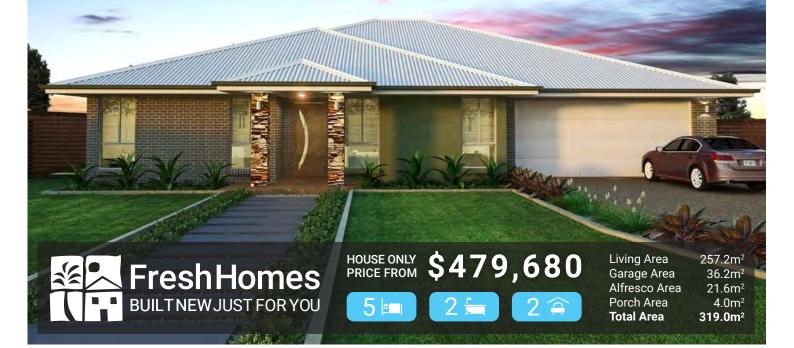

## THE LINDSAY | NORTH QLD

## PACKAGE INCLUDES:

- 25 Years structural guarantee\*
- Persona Specifications
- Split system air-conditioning
- 2.7m high ceilings
- 1.2m wide entry door
- Superior tiles and carpet
- Tiles to porch and alfresco
- Security screens and key locks to windows
- Custom made kitchen by MODULINE
- TECHNIKA cooking appliances with 5 years warranty
- Stunning stone bench tops to kitchen
- Luxury designer tapware
- Three point termite protection
- Remote control double lock up garage
- Ceiling insulation/ventilated eaves
- Smooth render
- SOLAR ready
- TV Antenna
- NBN connection
- LED down lights
- Three point termite protection
- Wall mount clothesline
- Rendered letterbox
- Stone aggregate driveway
- Heat pump HWS