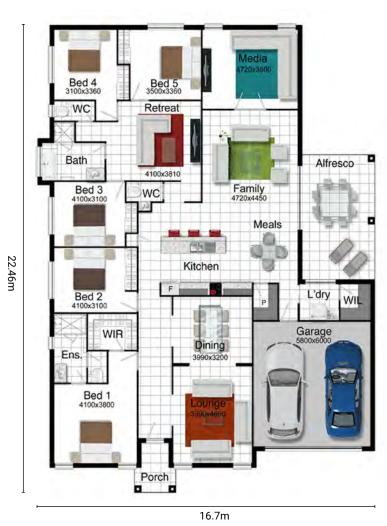

## THE LINDSAY | NORTH QLD

## PACKAGE INCLUDES:

- 25 Years structural guarantee\*
- Persona Specifications
- Split system air-conditioning
- 2.7m high ceilings
- 1.2m wide entry door
- Superior tiles and carpet
- Tiles to porch and alfresco
- Security screens and key locks to windows
- Custom made kitchen by MODULINE
- TECHNIKA cooking appliances with 5 years warranty
- Stunning stone bench tops to kitchen
- Luxury designer tapware
- Three point termite protection
- Remote control double lock up garage
- Ceiling insulation/ventilated eaves
- Smooth render
- SOLAR ready
- TV Antenna
- NBN connection
- LED down lights
- Three point termite protection
- Wall mount clothesline
- Rendered letterbox
- Stone aggregate driveway
- Heat pump HWS