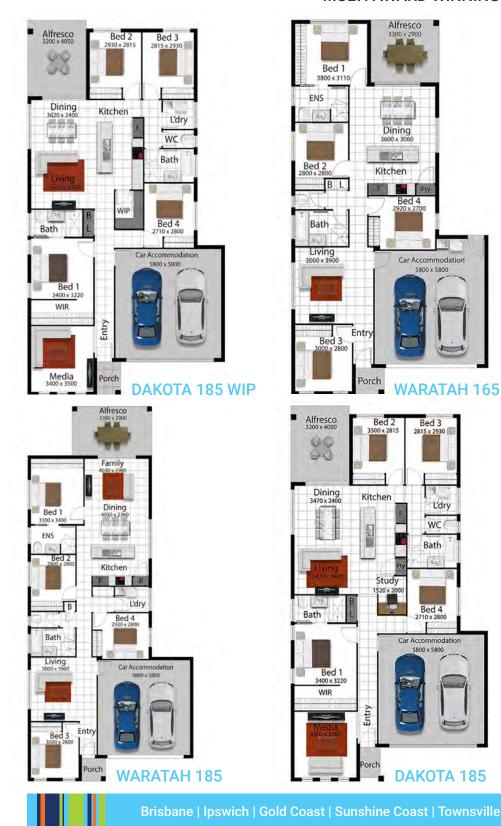

LIFESTYLE SERIES | NORTH QUEENSLAND

**ON YOUR LAND** 6 EXCITING DESIGNS FROM \$279,9

4 BEDS | 2 LIVING | 2 CARS | STONE BENCHTOPS | DRIVEWAY BARRIER SCREENS | LETTER BOX + MORE. SEMI-TURN KEY. JUST ADD FENCING AND LANDSCAPING AND MOVE IN! MULTI AWARD WINNING BUILDER FOR OVER 13 YEARS.