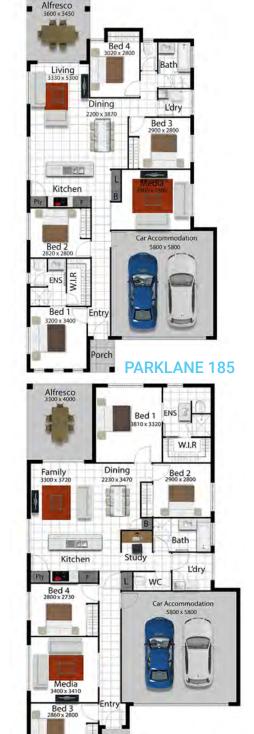

LIFESTYLE SERIES | NORTH QUEENSLAND

**ON YOUR LAND** 6 EXCITING DESIGNS FROM \$279,9

4 BEDS | 2 LIVING | 2 CARS | STONE BENCHTOPS | DRIVEWAY BARRIER SCREENS | LETTER BOX + MORE. SEMI-TURN KEY. JUST ADD FENCING AND LANDSCAPING AND MOVE IN! MULTI AWARD WINNING BUILDER FOR OVER 13 YEARS.