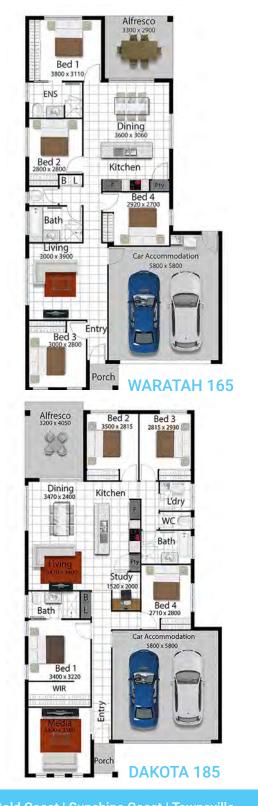

LIFESTYLE SERIES | NORTH QUEENSLAND

**ON YOUR LAND** 6 EXCITING DESIGNS FROM \$279,9

4 BEDS | 2 LIVING | 2 CARS | STONE BENCHTOPS | DRIVEWAY BARRIER SCREENS | LETTER BOX + MORE. SEMI-TURN KEY. JUST ADD FENCING AND LANDSCAPING AND MOVE IN! MULTI AWARD WINNING BUILDER FOR OVER 13 YEARS.