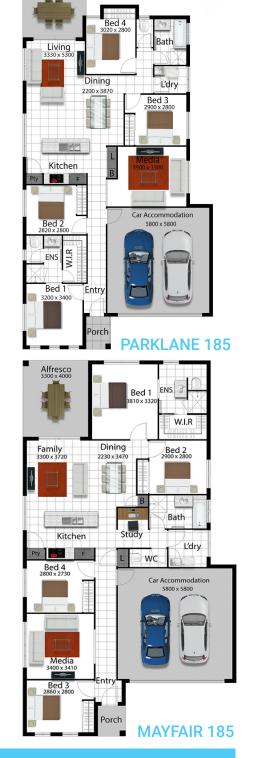

> Alfresco 3600 x 3450

Brisbane | Ipswich | Gold Coast | Sunshine Coast | Townsville