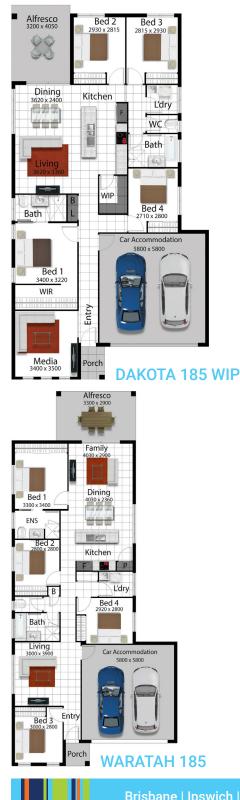

> Alfresco 3600 x 3450

Brisbane | Ipswich | Gold Coast | Sunshine Coast | Townsville