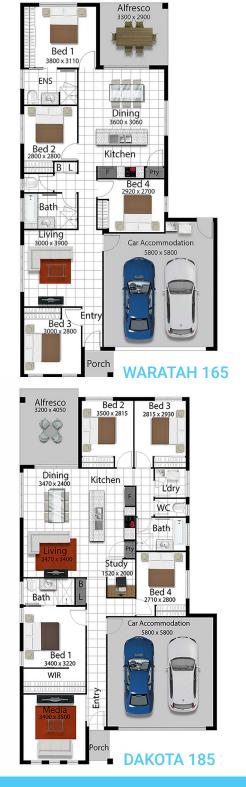

> Alfresco 3600 x 3450

Brisbane | Ipswich | Gold Coast | Sunshine Coast | Townsville