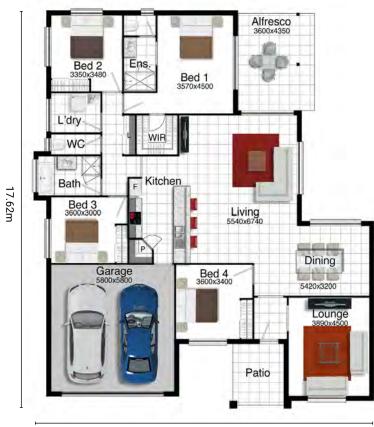

16.00m

## PACKAGE INCLUDES:

- 25 Years structural guarantee\*
- Persona Specification
- Subject to covenant
- · Split system air-conditioning throughout
- · Security screens and key locks to all windows
- Custom made kitchen by MODULINE
- Elegant stone benchtops to kitchen
- Quality TECHNIKA stainless steel appliances
- Quality carpet to bedrooms and lounge
- Superior tiles to living and wet areas
- Luxury designer tapware
- White gloss pre-made vanities
- Tiles to porch and alfresco
- · Ceiling insulation and ventilated eaves
- 6.5 star plus energy rating
- Steel internal frames
- C1 wind rating
- Smooth render
- NBN connection and SOLAR ready
- TV Antenna and LED downlights
- Wall mount clothesline
- Rendered letterbox
- Stone aggregate driveway



## Brisbane | Ipswich | Gold Coast