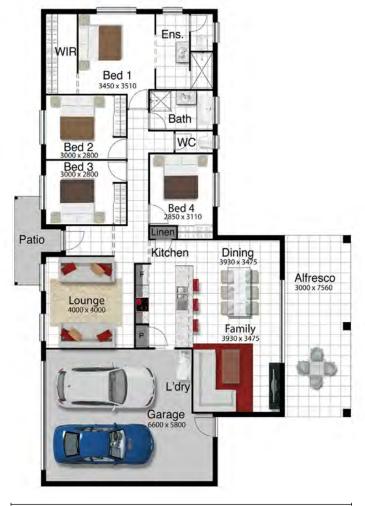

## THE KEMBLA | NORTH QLD





## **PACKAGE INCLUDES:**

- 25 Years structural guarantee\*
- Persona specification
- · PANASONIC split system air-conditioning
- · Security screens to all windows
- Security screens to entry door and sliding glass doors
- · Key locks to windows, entry door and sliding glass doors
- · Superior tiles to porch, entry, halls, family and dining
- Tiles to wet areas
- · Carpet to lounge, bedrooms and robes
- Custom made kitchen by MODULINE
- Stunning smart stone bench tops
- TECHNIKA cooking appliances with 5 years warranty
- Designer 5 star tap ware
- Remote controlled double garage
- Colorbond roof, gutters and fascias
- Three point termite protection
- NBN connection
- · LED down lights
- TV antenna
- · Stone aggregate driveway
- Rendered letterbox
- Wall mounted clothesline
- C1 wind rati