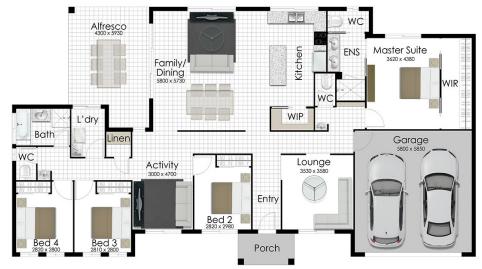

## THE KAKADU 248 | NORTH QLD

23.00m

## **PACKAGE INCLUDES:**

- 25 Years structural guarantee\*
- Persona Specification / C2 Wind Ratings
- Panasonic air-conditioning throughout with 5 year warranty
- Security screens & key locks to windows
- 1.2m wide entry door
- CUSTOM made kitchen by MODULINE
- Stunning stone benchtops
- Quality TECHNIKA kitchen appliances with 5 year warranty
- Tiles to porch, entry, family/meals hallway, activity and wet areas
- Carpet to study, lounge, bedrooms & robes
- CUSTOM made laundry cabinet
- · Designer tap ware
- Rendered letterbox / Clotheslines
- 75m² stone aggregate driveway
- SOLAR Ready / NBN connection
- TV Antenna / Heat Pump HWS
- Steel internal frames
- Three point termite protection
- Ceiling insulation / Ventilated eaves
- · Colorbond roof, gutter and fascia