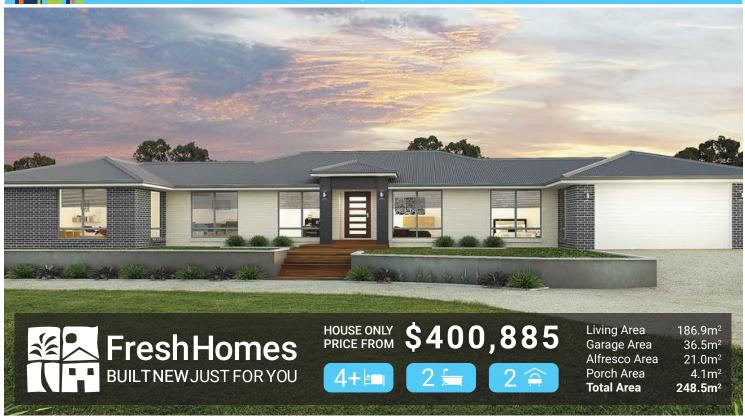

## THE KAKADU 248 | NORTH QLD

23.00m

## **PACKAGE INCLUDES:**

- 25 Years structural guarantee\*
- Persona Specification / C2 Wind Ratings
- Panasonic air-conditioning throughout with 5 year warranty
- Security screens & key locks to windows
- 1.2m wide entry door
- CUSTOM made kitchen by MODULINE
- Stunning stone benchtops
- Quality TECHNIKA kitchen appliances with 5 year warranty
- Tiles to porch, entry, family/meals hallway, activity and wet areas
- Carpet to study, lounge, bedrooms & robes
- CUSTOM made laundry cabinet
- · Designer tap ware
- Rendered letterbox / Clotheslines
- 75m² stone aggregate driveway
- SOLAR Ready / NBN connection
- TV Antenna / Heat Pump HWS
- Steel internal frames
- Three point termite protection
- Ceiling insulation / Ventilated eaves
- · Colorbond roof, gutter and fascia