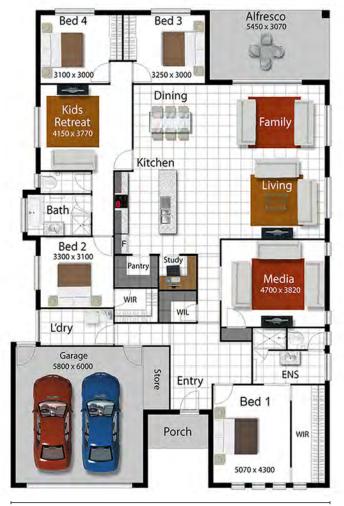

## THE HAWKESBURY | NORTH QLD

## **PACKAGE INCLUDES:**

- 25 Years structural guarantee\*
- Persona inclusions
- · Split system air-conditioning
- · 2.7m high ceilings
- 1.2m wide feature entry door
- · Security screens and key locks to windows
- · Custom made kitchen by MODULINE
- TECHNIKA cooking appliances with 5 years warranty
- Stunning stone bench tops to kitchen
- · Luxury carpet and superior tiles throughout
- Tiles to porch and alfresco
- Custom made laundry cabinetry
- Designer tapware
- Smooth render
- R2.5 insulation/7 star energy efficiency
- Remote controlled automatic garage door
- NBN connection
- SOLAR ready
- LED Lighting
- 3 point termite protection
- Wall mount clothesline
- Rendered letterbox
- Stone aggregate driveway
- Facade shown not included