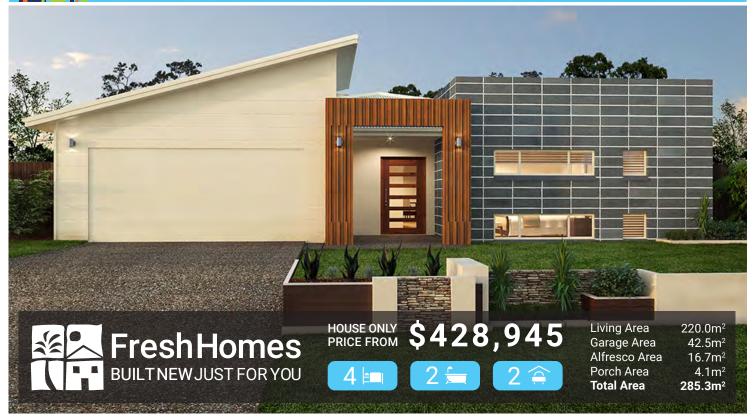

## THE HAWKESBURY | NORTH QLD

## **PACKAGE INCLUDES:**

- 25 Years structural guarantee\*
- Persona inclusions
- · Split system air-conditioning
- · 2.7m high ceilings
- 1.2m wide feature entry door
- · Security screens and key locks to windows
- · Custom made kitchen by MODULINE
- TECHNIKA cooking appliances with 5 years warranty
- Stunning stone bench tops to kitchen
- · Luxury carpet and superior tiles throughout
- Tiles to porch and alfresco
- Custom made laundry cabinetry
- Designer tapware
- Smooth render
- R2.5 insulation/7 star energy efficiency
- Remote controlled automatic garage door
- NBN connection
- SOLAR ready
- LED Lighting
- 3 point termite protection
- Wall mount clothesline
- Rendered letterbox
- Stone aggregate driveway
- Facade shown not included