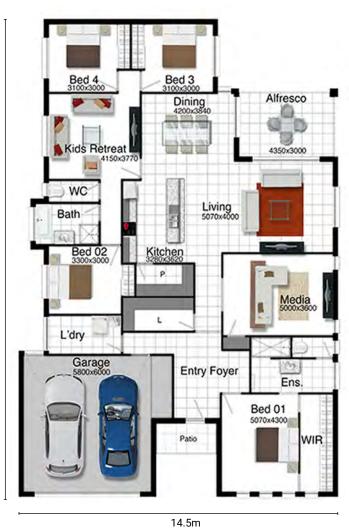

## Brisbane | Ipswich | Gold Coast | Sunshine Coast | Townsville

freshhomes.com.au

Plan and images are for illustration only. All elevations are masonry block with painted architectural textured coating. Brick finishes apply to SEQ only. Floor plan and elevation as shown in this brochure are artists impressions only and do not form any part of the contract to build. Standard plans and specifications take precedence over any design, elevation or brochure. These designs are exclusively the property of Fresh Homes and as such as copyright. QBCC1088603. Prices may change without notice. \*Applies to building structure only.