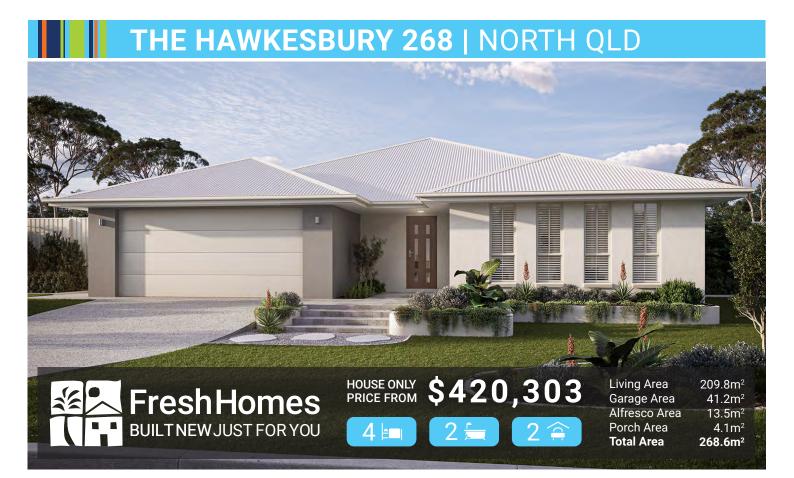

## PACKAGE INCLUDES:

- 25 Years structural guarantee\*
- Persona specifications
- Split system air-conditioning
- 2.7m high ceilings
- 1.2m wide timber and glass entry door
- · Security screens and key locks to windows
- Quality carpets
- Superior tiles
- Custom made kitchen by MODULINE
- Quality TECHNIKA appliances
- Elegant stone bench tops to kitchen
- Luxury designer tapware
- Custom made laundry cabinetry
- His and hers double vanity to ensuite
- Colorbond roof, gutters and fascia
- SOLAR ready
- NBN connection
- LED down lights
- Ventilated eaves
- Ceiling insulation
- Wall mount clothesline
- Rendered letterbox
- Stone aggregate driveway
- Smooth render
- C1 wind rating
- · 3 point termite protection