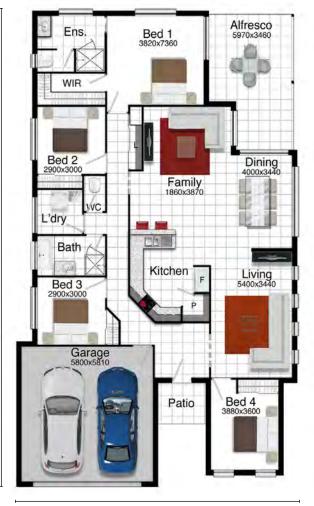

## THE GRADY | NORTH QLD

## **PACKAGE INCLUDES:**

- 25 Years structural guarantee\*
- Persona Specification
- Subject to covenant
- 1.2m wide stained timber entry door
- Split system air-conditioning throughout
- · Security screens and key locks to all windows
- Custom made kitchen by MODULINE
- Stunning stone benchtops to kitchen
- · Quality TECHNIKA stainless steel appliances
- Persona carpet to bedrooms
- · Superior tiles to living areas
- Tiles to porch and alfresco
- Designer tapware
- Three point termite protection
- · C1 wind rating
- S class soil
- · Ceiling insulation and ventilated eaves
- · Smooth render
- NBN connection
- SOLAR ready
- TV Antenna
- LED downlights
- · Wall mount clothesline
- Rendered letterbox
- Stone aggregate driveway