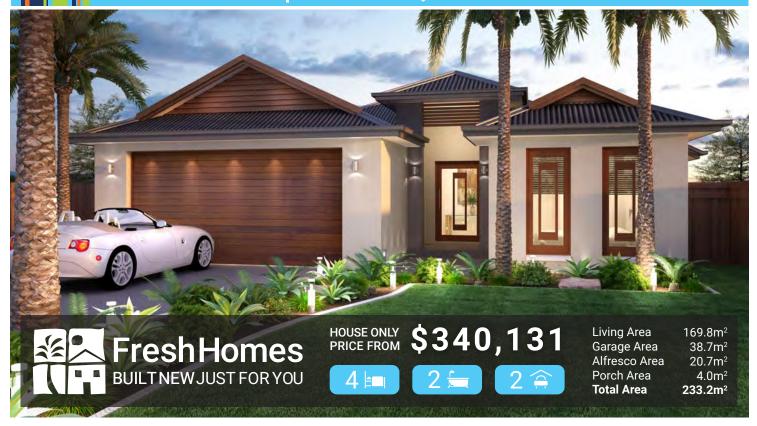

## THE GRADY | NORTH QLD

## **PACKAGE INCLUDES:**

- 25 Years structural guarantee\*
- Persona Specification
- Subject to covenant
- 1.2m wide stained timber entry door
- Split system air-conditioning throughout
- · Security screens and key locks to all windows
- Custom made kitchen by MODULINE
- Stunning stone benchtops to kitchen
- · Quality TECHNIKA stainless steel appliances
- Persona carpet to bedrooms
- · Superior tiles to living areas
- Tiles to porch and alfresco
- Designer tapware
- Three point termite protection
- · C1 wind rating
- S class soil
- · Ceiling insulation and ventilated eaves
- · Smooth render
- NBN connection
- SOLAR ready
- TV Antenna
- LED downlights
- · Wall mount clothesline
- Rendered letterbox
- Stone aggregate driveway