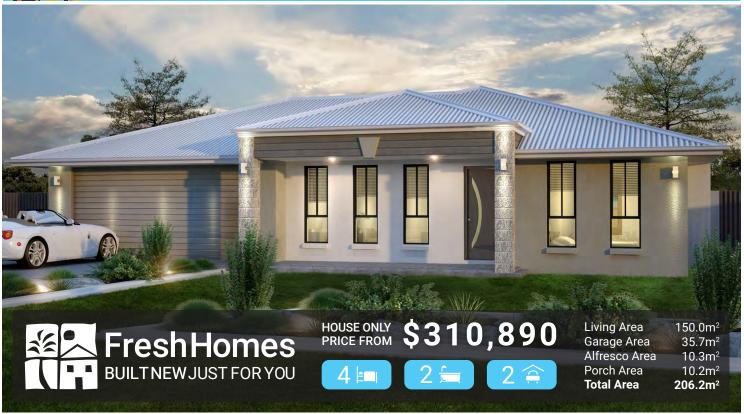

## THE FERNTREE | NORTH QLD

15.60m

## **PACKAGE INCLUDES:**

- 25 Years structural guarantee\*
- Persona Specification
- · Split system air-conditioning
- · Security screens and key locks to all windows
- Custom made kitchen by MODULINE
- Quality TECHNIKA stainless steel appliances
- Large walk-in pantry
- Elegant 5 star tapware
- · Quality carpets to bedrooms, robes and media
- · Superior tiles to entry, living, halls and porch
- Hi-gloss vanities to bathrooms
- Three point termite protection
- C1 wind rating
- R2.5 Ceiling insulation and ventilated eaves
- · Colorbond roof, gutters and fascia
- Auto remote control double garage
- · Smooth render
- NBN connection
- SOLAR ready
- · Wall mount clothesline
- · Rendered letterbox
- Stone aggregate driveway