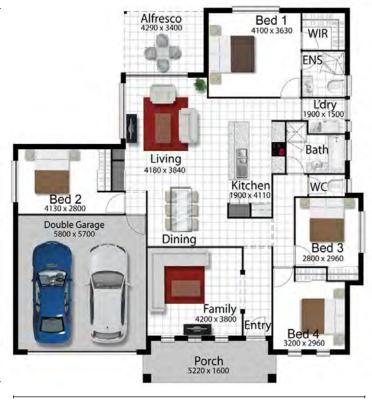

## THE FERNTREE | NORTH QLD





15.60m

## **PACKAGE INCLUDES:**

- 25 Years structural guarantee\*
- Persona Specification
- · Split system air-conditioning
- · Security screens and key locks to all windows
- Custom made kitchen by MODULINE
- Quality TECHNIKA stainless steel appliances
- Large walk-in pantry
- Elegant 5 star tapware
- · Quality carpets to bedrooms, robes and media
- · Superior tiles to entry, living, halls and porch
- Hi-gloss vanities to bathrooms
- Three point termite protection
- C1 wind rating
- R2.5 Ceiling insulation and ventilated eaves
- · Colorbond roof, gutters and fascia
- Auto remote control double garage
- · Smooth render
- NBN connection
- SOLAR ready
- · Wall mount clothesline
- · Rendered letterbox
- Stone aggregate driveway





Brisbane | Ipswich | Gold Coast | Sunshine Coast | Towns