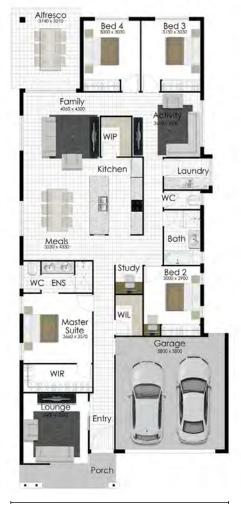

## THE EDEN | NORTH QLD





## 11.10m

## **PACKAGE INCLUDES:**

- 25 Years structural guarantee\*
- · Persona specification
- Three Point termite protection
- · Split system air-conditioning throughout
- 1.2m wide feature timber entry door
- · Security screens and window key locks
- CUSTOM made kitchen by MODULINE
- TECHNIKA quality cooking appliances
- Pre-made vanities to bathroom and ensuite
- Luxury 5 star tap ware
- Superior tiles and quality carpet
- NBN connection
- SOLAR ready
- · LED down lights
- TV connection
- Smooth render
- · Ceiling insulation and ventilated eaves
- · Double auto remote control garage door
- Three point termite protection
- · Wall mount clothesline
- Rendered letterbox
- Stone aggregate driveway
- C1 wind rating
- Facade shown not included





Brisbane | Ipswich | Gold Coast | Suns