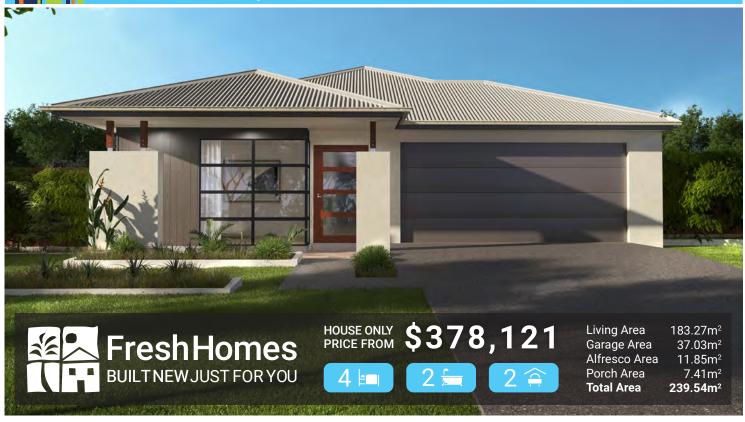

## THE EDEN | NORTH QLD

## **PACKAGE INCLUDES:**

- 25 Years structural guarantee\*
- · Persona specification
- Three Point termite protection
- · Split system air-conditioning throughout
- 1.2m wide feature timber entry door
- · Security screens and window key locks
- CUSTOM made kitchen by MODULINE
- TECHNIKA quality cooking appliances
- Pre-made vanities to bathroom and ensuite
- Luxury 5 star tap ware
- Superior tiles and quality carpet
- NBN connection
- SOLAR ready
- · LED down lights
- TV connection
- Smooth render
- · Ceiling insulation and ventilated eaves
- · Double auto remote control garage door
- Three point termite protection
- · Wall mount clothesline
- Rendered letterbox
- Stone aggregate driveway
- C1 wind rating
- Facade shown not included