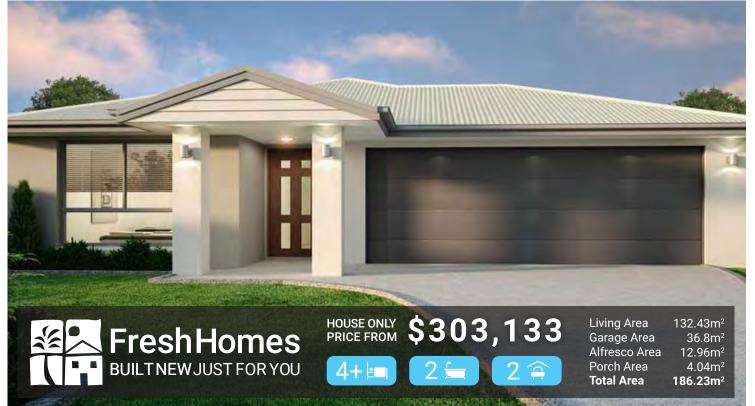

## **PACKAGE INCLUDES:**

- 25 Years structural guarantee\*
- Lifestyle specification
- Three Point termite protection
- Air-conditioning throughout
- Feature entry door
- Security screens and window locks
- Quality tiles and carpet
- CUSTOM made kitchen by MODULINE
- Stunning stone bench tops to kitchen
- Walk-in pantry with bench top
- Luxury stainless steel and glass range hood
- TECHNIKA quality cooking appliances
- Tiled niche to ensuite & bathroom
- Soft close 2 pac gloss finish vanity cupboards
- Polished edge mirrors to bathroom and ensuite
- Magnetic door catches
- · Tiles to porch
- R2.5 Ceiling insulation and ventilated eaves
- Double remote controlled garage
- NBN connection
- SOLAR ready
- LED down lights
- LED sega lights
- Wall mount clothesline
- Rendered letterbox
- Stone aggregate driveway
- Facade shown not included