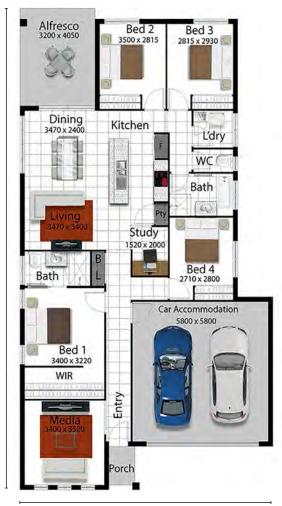

## THE DAKOTA LIFESTYLE | NORTH QLD





## 10.80m

## **PACKAGE INCLUDES:**

- 25 Years structural guarantee\*
- Lifestyle Specification
- Three Point Termite Protection
- Air-Conditioning Throughout
- Tiled Niches to Bathrooms
- Feature Entry Door
- Security Screens & Window Locks
- Quality Tiles & Carpet
- . CUSTOM made kitchen by MODULINE
- Stunning Stone Benchtops to Kitchen
- Study Nook
- · Luxury Stainless Steel & Glass Rangehood
- Quality TECHNIKA Cooking Appliances
- Soft Close 2 Pac Gloss Finish Vanity Cupboards
- Polish Edge Mirrors to Bathroom & Ensuite
- Magnetic Door Catches
- R2.5 Ceiling Insulation
- Double Auto Remote Control Garage
- LED Downlights
- LED Sega Lights
- NBN Connection
- Solar readv
- TV Antenna
- Stone Aggregate Driveway
- Wall Mounted Clothesline
- Rendered Letterbox





Brisbane | Ipswich | G