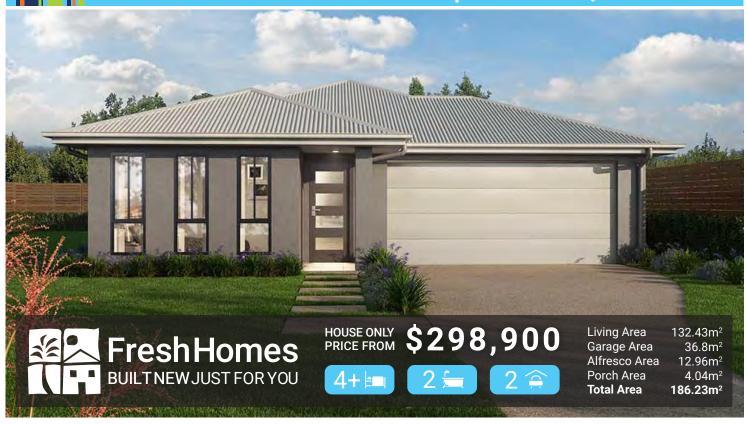

## THE DAKOTA LIFESTYLE | NORTH QLD

## **PACKAGE INCLUDES:**

- 25 Years structural guarantee\*
- Lifestyle Specification
- Three Point Termite Protection
- Air-Conditioning Throughout
- Tiled Niches to Bathrooms
- Feature Entry Door
- Security Screens & Window Locks
- Quality Tiles & Carpet
- . CUSTOM made kitchen by MODULINE
- Stunning Stone Benchtops to Kitchen
- Study Nook
- · Luxury Stainless Steel & Glass Rangehood
- Quality TECHNIKA Cooking Appliances
- Soft Close 2 Pac Gloss Finish Vanity Cupboards
- Polish Edge Mirrors to Bathroom & Ensuite
- Magnetic Door Catches
- R2.5 Ceiling Insulation
- Double Auto Remote Control Garage
- LED Downlights
- LED Sega Lights
- NBN Connection
- Solar readv
- TV Antenna
- Stone Aggregate Driveway
- Wall Mounted Clothesline
- Rendered Letterbox