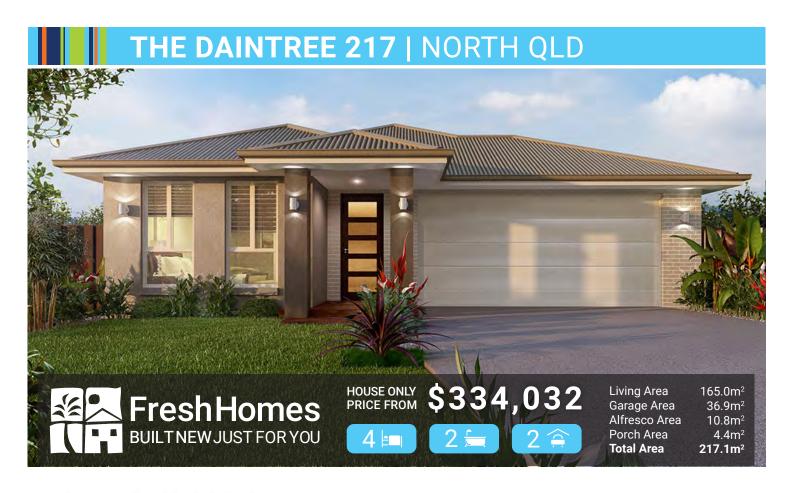

## **PACKAGE INCLUDES:**

- 25 Years structural guarantee\*
- Persona specification
- M soil classification
- C1 wind rating
- Split system air-conditioning
- · Security screens throughout
- Custom made kitchen by MODULINE
- TECHNIKA cooking appliances with 5 years warranty
- Stunning stone bench tops to kitchen
- Luxury designer tapware
- · Quality carpet and superior tiles throughout
- · Smooth render
- Tiles to porch and alfresco
- Ventilated eaves/R2.5 ceiling insulation
- Colorbond roof, gutters and fascia
- Remote control panel lift garage door
- NBN connection
- SOLAR ready
- TV Antenna
- Wall mount clothesline
- Rendered letterbox
- Stone aggregate driveway