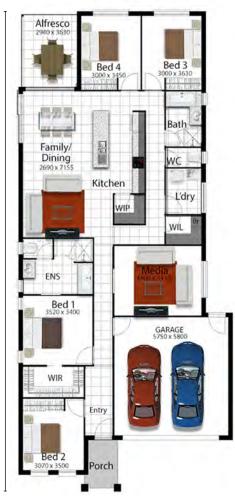

## **PACKAGE INCLUDES:**

- 25 Years structural guarantee\*
- Persona specification
- M soil classification
- C1 wind rating
- Split system air-conditioning
- · Security screens throughout
- Custom made kitchen by MODULINE
- TECHNIKA cooking appliances with 5 years warranty
- Stunning stone bench tops to kitchen
- Luxury designer tapware
- · Quality carpet and superior tiles throughout
- · Smooth render
- Tiles to porch and alfresco
- Ventilated eaves/R2.5 ceiling insulation
- Colorbond roof, gutters and fascia
- Remote control panel lift garage door
- NBN connection
- SOLAR ready
- TV Antenna
- Wall mount clothesline
- Rendered letterbox
- Stone aggregate driveway



10.60m

## Brisbane | Ipswich | Gold Coast | Sunshine Coast | Townsville

## freshhomes.com.au

Plan and images are for i