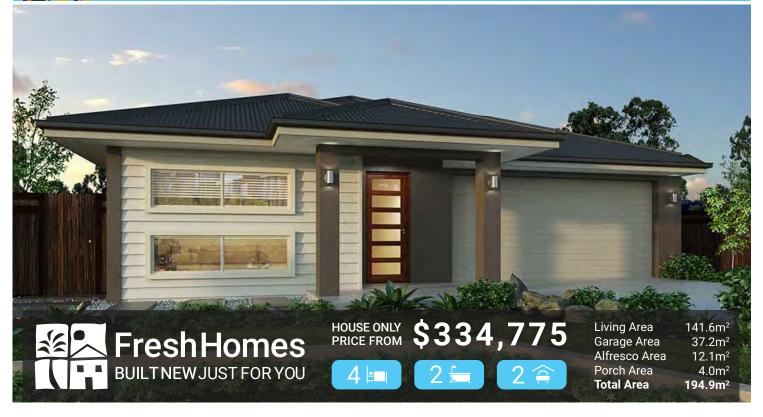

## THE DAINTREE 193 | NORTH QLD

## **PACKAGE INCLUDES:**

- 25 Years structural guarantee\*
- 2.5m high ceilings
- M soil classification
- Split system air-conditioning throughout
- Security screens and key locks to windows
- Custom made kitchen by MODULINE
- TECHNIKA cooking appliances with 5 years warranty
- Stunning stone bench tops to kitchen
- Designer tapware
- Smooth render
- Quality carpet and superior tiles throughout
- Tiled alfresco with ceiling fan
- Tiles to porch
- Colorbond roof, gutters and fascia
- Three point termite protection
- R.25 ceiling insulation
- NBN connection
- SOLAR ready
- TV Antenna
- Wall mount clothesline
- Rendered letterbox
- Stone aggregate driveway
- Rendered block facade