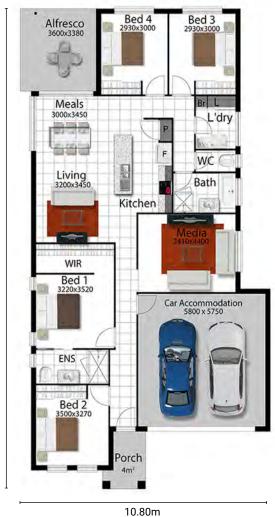

## THE DAINTREE 193 | NORTH QLD

## **PACKAGE INCLUDES:**

- 25 Years structural guarantee\*
- 2.5m high ceilings
- M soil classification
- Split system air-conditioning throughout
- Security screens and key locks to windows
- Custom made kitchen by MODULINE
- TECHNIKA cooking appliances with 5 years warranty
- Stunning stone bench tops to kitchen
- Designer tapware
- Smooth render
- Quality carpet and superior tiles throughout
- Tiled alfresco with ceiling fan
- Tiles to porch
- Colorbond roof, gutters and fascia
- Three point termite protection
- R.25 ceiling insulation
- NBN connection
- SOLAR ready
- TV Antenna
- Wall mount clothesline
- Rendered letterbox
- Stone aggregate driveway
- Rendered block facade