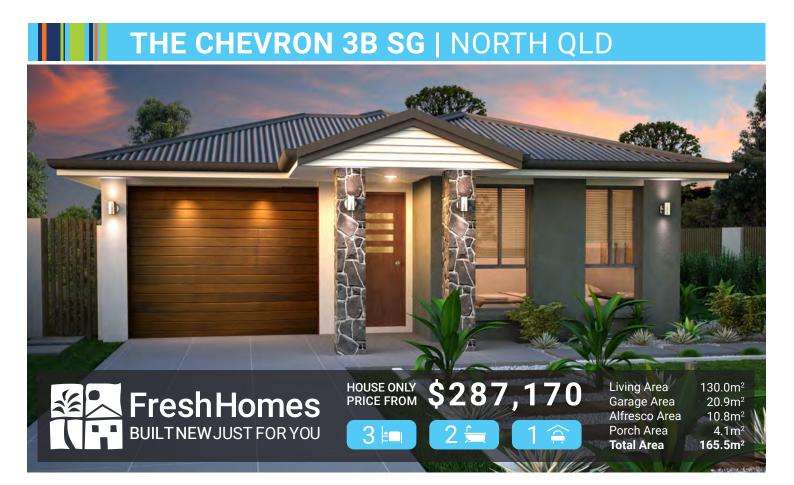

## PACKAGE INCLUDES:

- 25 Years structural guarantee\*
- Subject to covenant
- Split system air-conditioning
- Feature tile to front piers for covenant
- · Security screens and key locks to all windows and doors
- Custom made kitchen by MODULINE
- Premium TECHNIKA cooking appliances
- Tiles to porch, entry, dining, living and wet areas
- Carpet to bedrooms and robes
- Designer tapware
- 2 pac pre-made vanities to ensuite and bathroom
- Three point termite protection
- Auto remote control double garage
- Smooth render
- NBN connection
- SOLAR ready
- TV antenna
- Wall mount clothesline
- Rendered letterbox
- Stone aggregate driveway