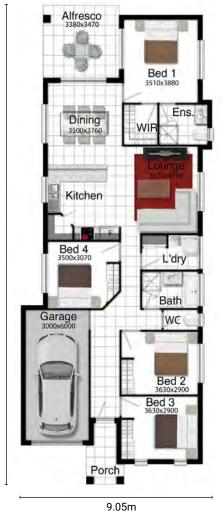

## PACKAGE INCLUDES:

- 25 Years structural guarantee\*
- Subject to covenant
- Split system air-conditioning
- Feature tile to front piers for covenant
- · Security screens and key locks to all windows and doors
- Custom made kitchen by MODULINE
- Premium TECHNIKA cooking appliances
- Tiles to porch, entry, dining, living and wet areas
- Carpet to bedrooms and robes
- Designer tapware
- 2 pac pre-made vanities to ensuite and bathroom
- Three point termite protection
- Auto remote control double garage
- Smooth render
- NBN connection
- SOLAR ready
- TV antenna
- Wall mount clothesline
- Rendered letterbox
- Stone aggregate driveway



## Brisbane | Ipswich | Gold Coast | Sunshine Coast | Townsville

## freshhomes.com.au

Plan and images are for illustration only. All elevations are maso