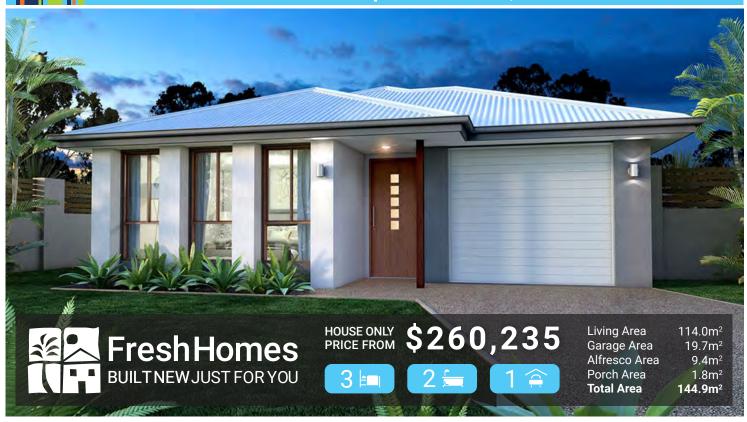

## THE CHELSEA 145 | NORTH QLD

## PACKAGE INCLUDES:

- · 25 Years structural guarantee\*
- · Persona specification
- · Split system air conditioning
- · Security screens throughout
- Key window locks to all windows and external doors
- Quality cooking appliances
- CUSTOM made kitchen by MODULINE
- Tiles to porch, entry, living, family, kitchen and wet areas
- Carpet to bedrooms and robes
- Three point termite protection
- · Smooth render
- · Colorbond roof, gutter and fascias
- Ventilated eaves for a cooler home
- · Ceiling insulation
- · Remote control lock up garage
- 6.5 star plus rating
- Designer tap ware
- NBN connection
- SOLAR ready
- TV antenna
- Wall mount clothesline
- Rendered letterbox
- Stone aggregate driveway