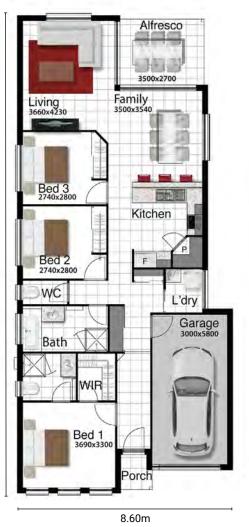

## THE CHELSEA 145 | NORTH QLD

## PACKAGE INCLUDES:

- · 25 Years structural guarantee\*
- · Persona specification
- · Split system air conditioning
- · Security screens throughout
- Key window locks to all windows and external doors
- Quality cooking appliances
- CUSTOM made kitchen by MODULINE
- Tiles to porch, entry, living, family, kitchen and wet areas
- Carpet to bedrooms and robes
- Three point termite protection
- · Smooth render
- · Colorbond roof, gutter and fascias
- Ventilated eaves for a cooler home
- · Ceiling insulation
- · Remote control lock up garage
- 6.5 star plus rating
- Designer tap ware
- NBN connection
- SOLAR ready
- TV antenna
- Wall mount clothesline
- Rendered letterbox
- Stone aggregate driveway