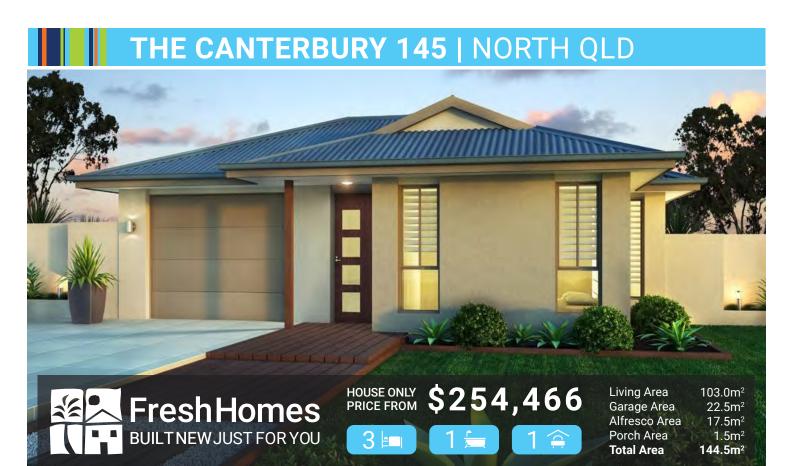

## PACKAGE INCLUDES:

- 25 Years structural guarantee\*
- Subject to covenant
- Panasonic split system air-conditioning
- · Security screens and key locks to all windows and doors
- Custom made kitchen by MODULINE
- Premium cooking appliances
- Tiles to entry, living, meals and wet areas
- Carpet to bedrooms and robes
- Large alfresco with ceiling fan
- Designer tapware
- Gloss white pre-made vanities to ensuite and bathroom
- Auto remote control single garage
- Ceiling insulation and ventilated eaves
- Smooth render
- NBN connection
- SOLAR ready
- TV antenna
- Wall mount clothesline
- Rendered letterbox
- Stone aggregate driveway

## freshhomes.com.au

Plan and images are for illustration only. All elevations are masonry block with painted architectural textured coating. Brick finishes apply to SEQ only. Floor plan and elevation as shown in this brochure are artists impressions only and do not form any part of the contract to build. Standard plans and specifications take precedence over any design, elevation or brochure. These designs are exclusively the property of Fresh Homes and as such as copyright. QBCC1088603. Prices may change without notice. \*Applies to building structure only.