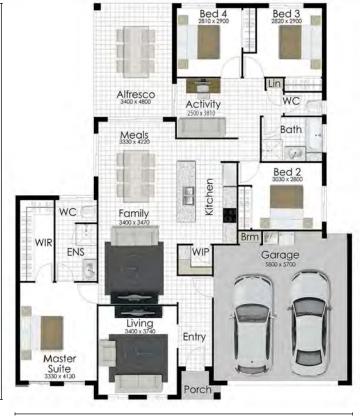

## THE BOND | NORTH QLD

14.60m

## **PACKAGE INCLUDES:**

- 25 Years structural guarantee\*
- · Split system air-conditioning throughout
- Feature entry door
- Custom made kitchen by MODULINE
- TECHNIKA cooking appliances with 5 years warranty
- Elegant stone bench tops to kitchen
- · Security screens and key locks to windows
- · Quality carpet and tiles throughout
- Tile niche to bathroom and ensuite
- Polished edge mirrors to bathroom and ensuite
- · Magnetic door catches
- · SOLAR ready
- TV Antenna
- NBN connection
- · LED lighting
- Three point termite protection
- R2.5 ceiling insulation/ventilated eaves
- · Remote controlled panel lift garage door
- Colorbond roof, gutters and fascia
- NCC included
- Wall mount clothesline
- Rendered letterbox
- Stone aggregate driveway
- Heat Pump
- Facade not included