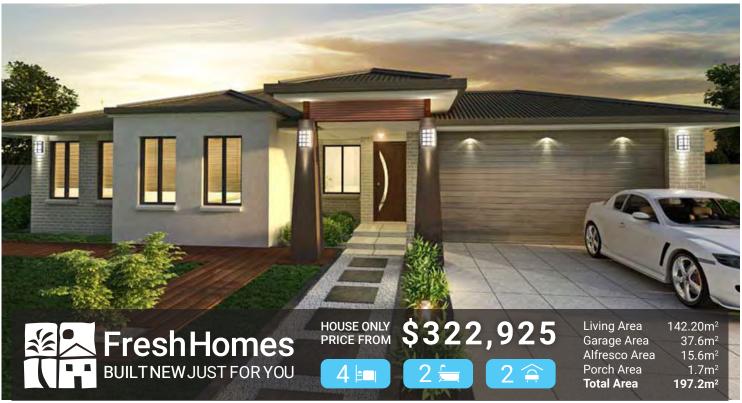

## THE BOND | NORTH QLD

14.60m

## **PACKAGE INCLUDES:**

- 25 Years structural guarantee\*
- · Split system air-conditioning throughout
- Feature entry door
- Custom made kitchen by MODULINE
- TECHNIKA cooking appliances with 5 years warranty
- Elegant stone bench tops to kitchen
- · Security screens and key locks to windows
- · Quality carpet and tiles throughout
- Tile niche to bathroom and ensuite
- Polished edge mirrors to bathroom and ensuite
- · Magnetic door catches
- · SOLAR ready
- TV Antenna
- NBN connection
- · LED lighting
- Three point termite protection
- R2.5 ceiling insulation/ventilated eaves
- · Remote controlled panel lift garage door
- Colorbond roof, gutters and fascia
- NCC included
- Wall mount clothesline
- Rendered letterbox
- Stone aggregate driveway
- Heat Pump
- Facade not included