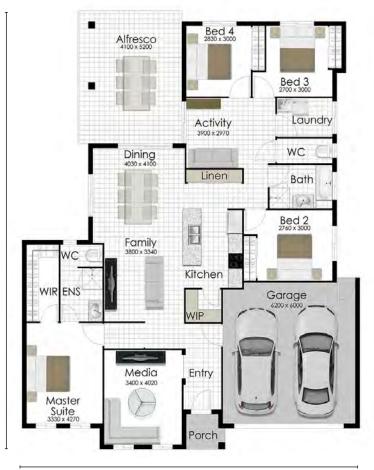

## THE BOND 228 LIFESTYLE | NORTH QLD

## 14.80m

18.20m

Brisbane | Ipswich | Gold Coast | Sunshine Coast | Townsville

freshhomes.com.au