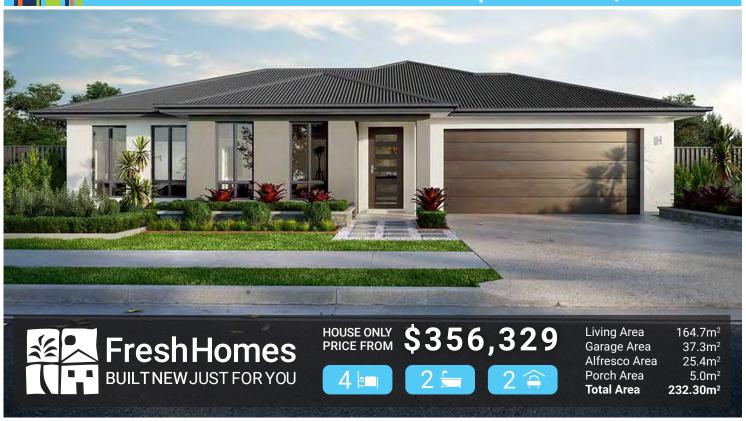

## **PACKAGE INCLUDES:**

- 25 Years structural guarantee\*
- · Split system air conditioning throughout
- 1200mm wide entry door
- · Security screens to windows and sliding glass doors
- Key locks to all windows
- CUSTOM made kitchen by MODULINE
- TECHNIKA appliances with 5 years warranty
- Elegant STONE bench tops to kitchen
- · Quality carpets to bedrooms & media
- Superior tiles to porch, living, family and activity
- Tile niche to bathroom and ensuite
- · Hi polish edge mirror to bathroom and ensuite
- Magnetic door latches throughout
- · SOLAR ready
- LED lighting
- NBN connection
- · Three point termite protection
- · Ceiling ventilation/ventilated eaves
- Colorbond roof, gutters and fascia
- C1 wind ratings
- · Stone aggregate driveway
- Rendered letterbox
- · Wall mounted clothesline
- Require frontage 18.3 wide