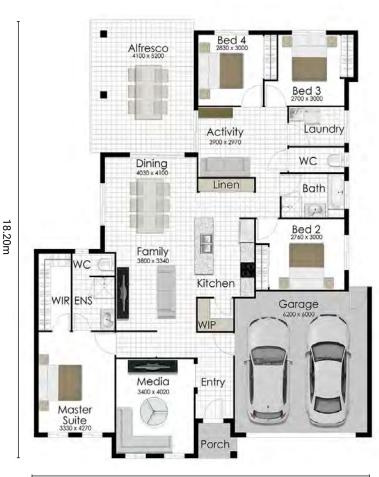

## 14.80m

## PACKAGE INCLUDES:

- 25 Years structural guarantee\*
- Split system air conditioning throughout
- 1200mm wide entry door
- Security screens to windows and sliding glass doors
- Key locks to all windows
- CUSTOM made kitchen by MODULINE
- TECHNIKA appliances with 5 years warranty
- Elegant STONE bench tops to kitchen
- Quality carpets to bedrooms & media
- Superior tiles to porch, living, family and activity
- Tile niche to bathroom and ensuite
- Hi polish edge mirror to bathroom and ensuite
- Magnetic door latches throughout
- SOLAR ready
- LED lighting
- NBN connection
- · Three point termite protection
- Ceiling ventilation/ventilated eaves
- Colorbond roof, gutters and fascia
- C1 wind ratings
- Stone aggregate driveway
- Rendered letterbox
- Wall mounted clothesline
- H