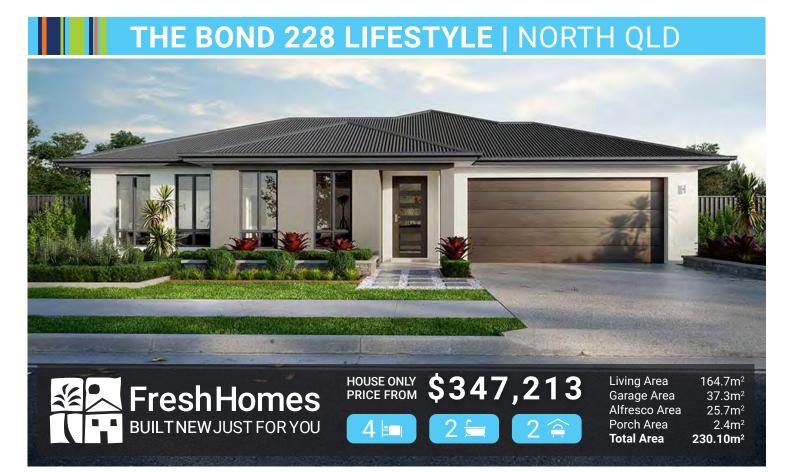

## PACKAGE INCLUDES:

- 25 Years structural guarantee\*
- Split system air conditioning throughout
- 1200mm wide entry door
- Security screens to windows and sliding glass doors
- Key locks to all windows
- CUSTOM made kitchen by MODULINE
- TECHNIKA appliances with 5 years warranty
- Elegant STONE bench tops to kitchen
- Quality carpets to bedrooms & media
- Superior tiles to porch, living, family and activity
- Tile niche to bathroom and ensuite
- Hi polish edge mirror to bathroom and ensuite
- Magnetic door latches throughout
- SOLAR ready
- LED lighting
- NBN connection
- · Three point termite protection
- Ceiling ventilation/ventilated eaves
- Colorbond roof, gutters and fascia
- C1 wind ratings
- Stone aggregate driveway
- Rendered letterbox
- Wall mounted clothesline
- Heat pump
- Require frontage 18.3 wide