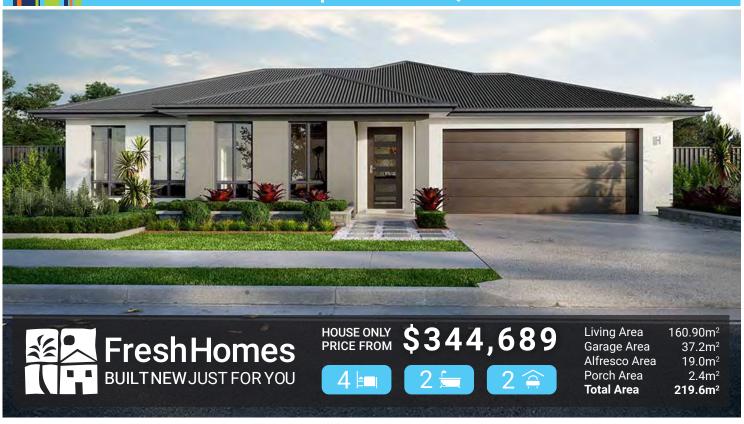

## THE BOND 220 | NORTH QLD

14.80m

## **PACKAGE INCLUDES:**

- 25 Years structural guarantee\*
- · Air conditioning throughout
- · Security screens and window locks
- CUSTOM made kitchen by MODULINE
- TECHNIKA appliances with 5 year warranty
- Elegant stone bench top to kitchen
- · Quality carpets to bedrooms and media
- · Superior tiles to living, alfresco and porch
- Tile niche to bathroom and ensuite
- Magnetic door catches throughout
- · White gloss vanities to bathroom and ensuite
- SOLAR ready
- TV antenna
- LED lighting throughout
- NBN connection
- Three point termite protection
- · Ceiling insulation
- · Ventilated eaves for a cooler home
- Colorbond roof, gutter and fascias
- Stone aggregate driveway
- Rendered letterbox
- · Wall mount clothesline