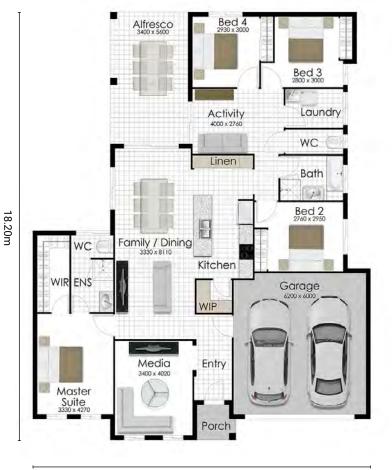

## THE BOND 220 | NORTH QLD





14.80m

## **PACKAGE INCLUDES:**

- 25 Years structural guarantee\*
- · Air conditioning throughout
- · Security screens and window locks
- CUSTOM made kitchen by MODULINE
- TECHNIKA appliances with 5 year warranty
- Elegant stone bench top to kitchen
- · Quality carpets to bedrooms and media
- · Superior tiles to living, alfresco and porch
- Tile niche to bathroom and ensuite
- Magnetic door catches throughout
- · White gloss vanities to bathroom and ensuite
- SOLAR ready
- TV antenna
- LED lighting throughout
- NBN connection
- Three point termite protection
- · Ceiling insulation
- · Ventilated eaves for a cooler home
- Colorbond roof, gutter and fascias
- Stone aggregate driveway
- Rendered letterbox
- · Wall mount clothesline





Brisbane | Ipswich | Gold Coast | Sunshine Coast | T