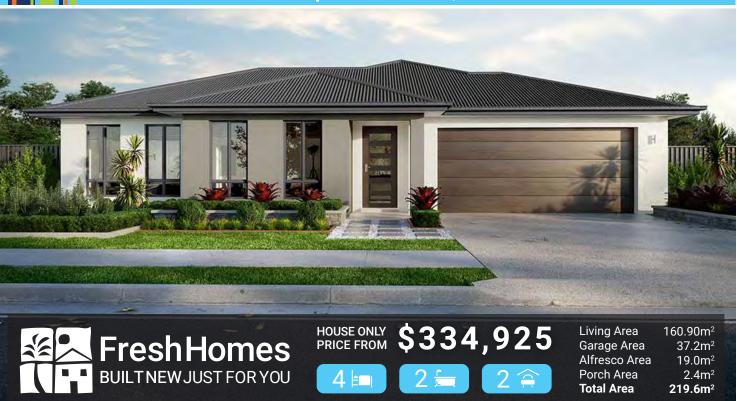

## THE BOND 220 | NORTH QLD

14.80m

## PACKAGE INCLUDES:

- 25 Years structural guarantee\*
- Air conditioning throughout
- Security screens and window locks
- CUSTOM made kitchen by MODULINE
- TECHNIKA appliances with 5 year warranty
- Elegant stone bench top to kitchen
- Quality carpets to bedrooms and media
- Superior tiles to living, alfresco and porch
- Tile niche to bathroom and ensuite
- Magnetic door catches throughout
- White gloss vanities to bathroom and ensuite
- SOLAR ready
- TV antenna
- LED lighting throughout
- NBN connection
- Three point termite protection
- Ceiling insulation
- Ventilated eaves for a cooler home
- Colorbond roof, gutter and fascias
- Stone aggregate driveway
- Rendered letterbox
- Wall mount clothesline