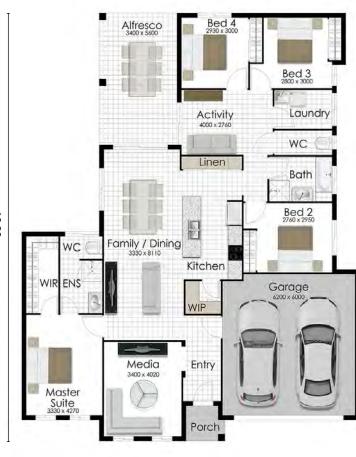

## THE BOND 220 | NORTH QLD





14.80m

## PACKAGE INCLUDES:

- 25 Years structural guarantee\*
- Air conditioning throughout
- Security screens and window locks
- CUSTOM made kitchen by MODULINE
- TECHNIKA appliances with 5 year warranty
- Elegant stone bench top to kitchen
- Quality carpets to bedrooms and media
- Superior tiles to living, alfresco and porch
- Tile niche to bathroom and ensuite
- Magnetic door catches throughout
- White gloss vanities to bathroom and ensuite
- SOLAR ready
- TV antenna
- LED lighting throughout
- NBN connection
- Three point termite protection
- Ceiling insulation
- Ventilated eaves for a cooler home
- Colorbond roof, gutter and fascias
- Stone aggregate driveway
- Rendered letterbox
- Wall mount clothesline



## Brisbane | Ipswich | Gold Coast | Sunshine Coast | Townsville

## fresh