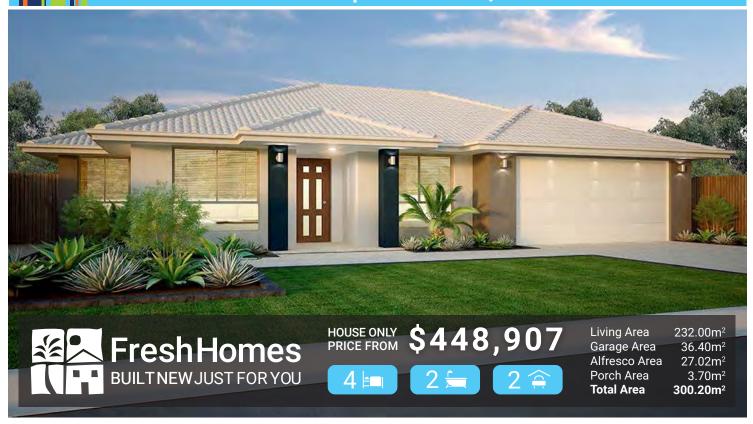

## THE ARLINGTON | NORTH QLD

## **PACKAGE INCLUDES:**

- 25 Years structural guarantee\*
- Persona Specification
- Subject to covenant
- 2.7 high ceilings and 1.2 m wide feature entry door
- · Split system air-conditioning throughout
- · Security screens and key locks to all windows
- Custom made kitchen by MODULINE
- Large gourmet kitchen island bench
- Quality TECHNIKA stainless steel appliances
- Tile niche to bathroom and ensuite
- Polished edge mirrors and frameless shower screens
- · Designer tapware
- · Back to wall toilet suites
- · Feature internal doors to choose from
- Custom made bench top to laundry
- Luxury carpet and rectified edge tiles
- · Smooth render
- · Colorbond roofing, gutters and fascia
- Ceiling insulation and ventilated eaves
- 6.5 star plus energy rating
- · Steel internal frames
- C1 wind rating
- NBN connection and SOLAR ready
- TV Antenna and LED downlights
- Wall mount clothesline
- Rendered letterbox
- Stone aggregate driveway