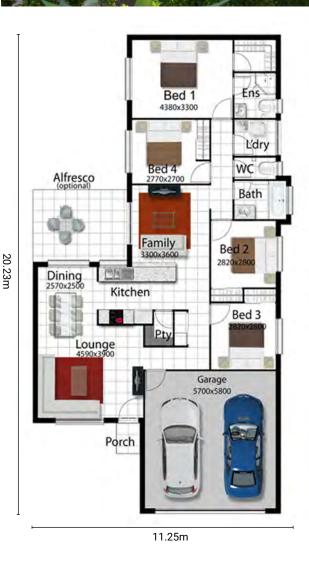

## THE ACACIA 4B | NORTH QLD

## PACKAGE INCLUDES:

- 25 Years structural guarantee\*
- Persona specification
- Subject to covenant
- Split system air-conditioning
- Security screens and key locks to all windows
- Custom made kitchen by MODULINE
- Quality TECHNIKA cooking appliances
- · Superior tiles to porch, living and family areas
- Quality carpet to bedrooms and robes
- Luxury designer tapware
- · Hi-gloss 2 pac vanities to ensuite and bathroom
- Three point termite protection
- C1 wind rating
- Colorbond roof, gutters and fascia
- Auto remote control double garage
- Smooth render
- NBN connection
- SOLAR ready
- TV antenna
- Wall mount clothesline
- Rendered letterbox
- Stone aggregate driveway
- Alfresco not included