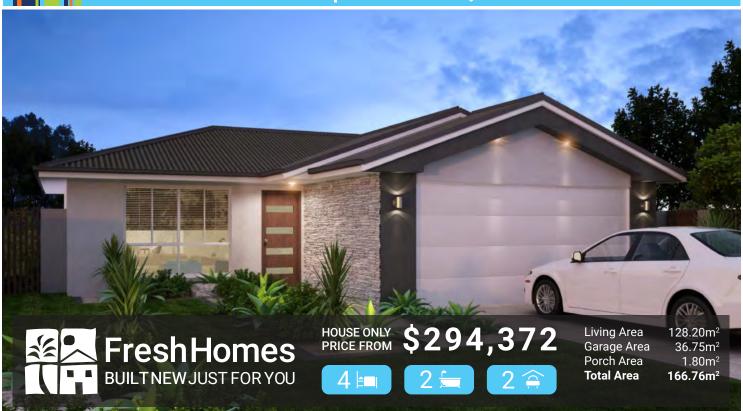

## THE ACACIA 4B | NORTH QLD

## PACKAGE INCLUDES:

- 25 Years structural guarantee\*
- Persona specification
- Subject to covenant
- Split system air-conditioning
- Security screens and key locks to all windows
- Custom made kitchen by MODULINE
- Quality TECHNIKA cooking appliances
- · Superior tiles to porch, living and family areas
- Quality carpet to bedrooms and robes
- Luxury designer tapware
- · Hi-gloss 2 pac vanities to ensuite and bathroom
- Three point termite protection
- C1 wind rating
- Colorbond roof, gutters and fascia
- Auto remote control double garage
- Smooth render
- NBN connection
- SOLAR ready
- TV antenna
- Wall mount clothesline
- Rendered letterbox
- Stone aggregate driveway
- Alfresco not included