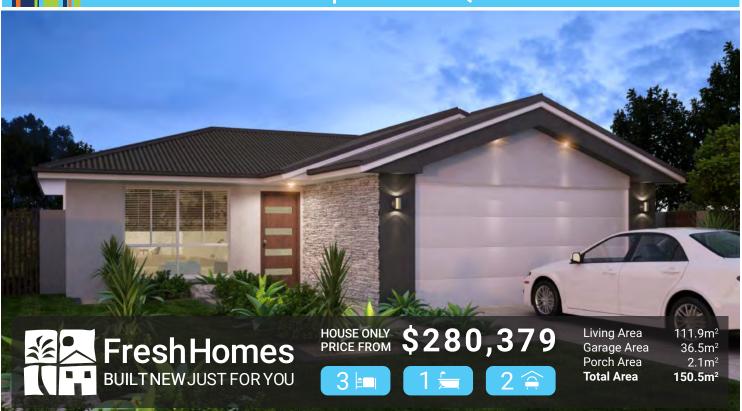

## THE ACACIA 3B | NORTH QLD

## PACKAGE INCLUDES:

- 25 Years structural guarantee\*
- Subject to covenant
- Split system air-conditioning
- · Security screens and key locks to all windows
- Custom made kitchen by MODULINE
- Quality TECHNIKA cooking appliances
- Tiles to porch
- · Superior tiles to porch, living and family areas
- Quality carpet to bedrooms and robes
- Luxury designer tapware
- · Hi-gloss 2 pac vanities to ensuite and bathroom
- Three point termite protection
- C1 wind rating
- Colorbond roof, gutters and fascia
- Auto remote control double garage
- Smooth render
- NBN connection
- SOLAR ready
- TV antenna
- Wall mount clothesline
- Rendered letterbox
- Stone aggregate driveway
- Alfresco not included