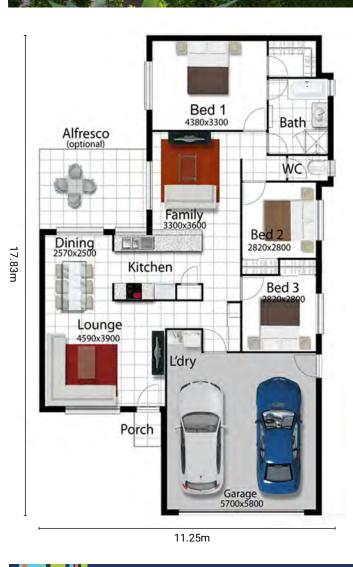

## THE ACACIA 3B | NORTH QLD

## PACKAGE INCLUDES:

- 25 Years structural guarantee\*
- Subject to covenant
- Split system air-conditioning
- · Security screens and key locks to all windows
- Custom made kitchen by MODULINE
- Quality TECHNIKA cooking appliances
- Tiles to porch
- · Superior tiles to porch, living and family areas
- Quality carpet to bedrooms and robes
- Luxury designer tapware
- · Hi-gloss 2 pac vanities to ensuite and bathroom
- Three point termite protection
- C1 wind rating
- Colorbond roof, gutters and fascia
- Auto remote control double garage
- Smooth render
- NBN connection
- SOLAR ready
- TV antenna
- Wall mount clothesline
- Rendered letterbox
- Stone aggregate driveway
- Alfresco not included