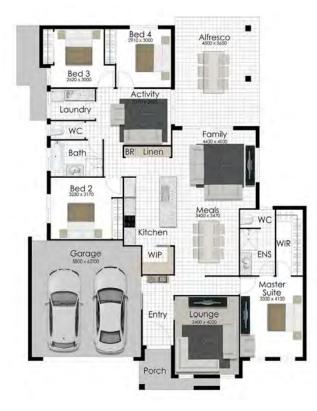

Brisbane | Ipswich | Gold Coast | Sunshine Coast | Townsville

Living Area160.90m²Garage Area37.2m²Alfresco Area19.0m²Porch Area2.4m²Total Area219.6m²